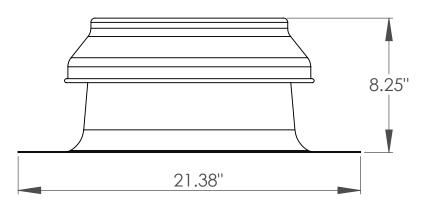

# 12" Spun Aluminum **Breather Vent TPO**

Part # **Net Free Area** Weight 600-2610TPO 41 square inches 3.80 lbs