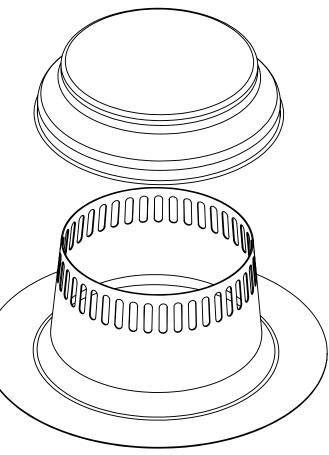

# 12" Spun Aluminum **Breather Vent TPO**

Part # **Net Free Area** Weight 600-2610TPO 41 square inches 3.80 lbs





## **EXPLODED VIEW**



#### **Features**

- Aesthetically pleasing designSpun from heavy gauge aluminum

Innovative Ideas Since 1978

#### PROPRIETARY AND CONFIDENTIAL

THE INFORMATION CONTAINED IN THIS DRAWING IS THE SOLE PROPERTY OF MENZIES METAL PRODUCTS.

ANY REPRODUCTION IN PART OR AS A WHOLE WITHOUT THE WRITTEN PERMISSION OF MENZIES METAL PRODUCTS IS PROHIBITED.

| D | ATE: | 6/1   | 6/  | 16 |  |
|---|------|-------|-----|----|--|
| D | RAW  | /N BY | : 2 | ZV |  |
| С | ОМІ  | MENT  | S:  |    |  |

DO NOT SCALE DRAWING

SIZE

### Part title & J# **Spun Aluminum Breather Vent TPO**

19370 - 60th Ave., Surrey, BC V3S 3M2 Ph: 604-530-0712 Fax: 604-530-8482 www.menzies-metal.com