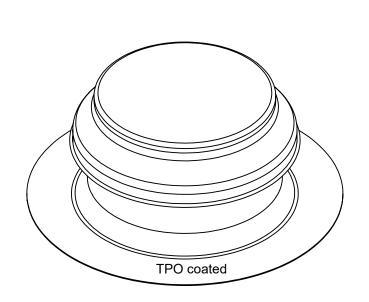

# 12" Spun Aluminum **Breather Vent TPO**

Part # **Net Free Area** Weight 600-2610TPO 41 square inches 3.80 lbs

#### **Features**

- Aesthetically pleasing designSpun from heavy gauge aluminum

Innovative Ideas Since 1978