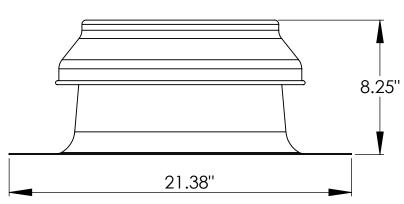

# 12" Spun Aluminum **Breather Vent**

Part # **Net Free Area** Weight 600-2610 41 square inches 3.80 lbs

# 12" Spun Aluminum Breather Vent

19370 - 60th Ave., Surrey, BC V3S 3M2

Ph: 604-530-0712 Fax: 604-530-8482

www.menzies-metal.com