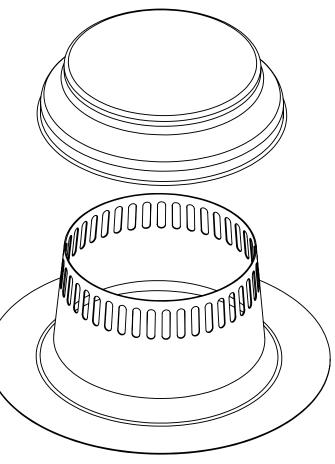

# 12" Spun Aluminum **Breather Vent**

Part # **Net Free Area** Weight 600-2610 41 square inches 3.80 lbs







## **EXPLODED VIEW**

### **Features**

- Aesthetically pleasing designSpun from heavy gauge aluminum

Innovative Ideas Since 1978

#### PROPRIETARY AND CONFIDENTIAL

THE INFORMATION CONTAINED IN THIS DRAWING IS THE SOLE PROPERTY OF MENZIES METAL PRODUCTS.

ANY REPRODUCTION IN PART OR AS A WHOLE WITHOUT THE WRITTEN PERMISSION OF MENZIES METAL PRODUCTS IS PROHIBITED.

| date: <b>(</b> | 6/11/16 | Part title & J# |
|----------------|---------|-----------------|
|                |         | 1               |

DRAWN BY: **ZV** COMMENTS:

DO NOT SCALE DRAWING

SIZE

# 12" Spun Aluminum Breather Vent

19370 - 60th Ave., Surrey, BC V3S 3M2

Ph: 604-530-0712 Fax: 604-530-8482

www.menzies-metal.com