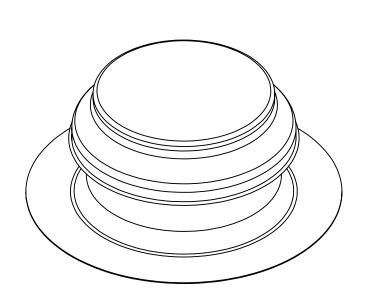

# 12" Spun Aluminum **Breather Vent**

Part # **Net Free Area** Weight 600-2610 41 square inches 3.80 lbs

### **Features**

- Aesthetically pleasing designSpun from heavy gauge aluminum

Innovative Ideas Since 1978

# 12" Spun Aluminum Breather Vent

19370 - 60th Ave., Surrey, BC V3S 3M2

Ph: 604-530-0712 Fax: 604-530-8482

www.menzies-metal.com