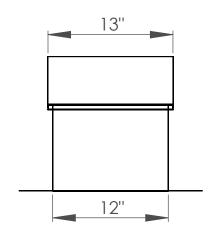

## **Built Up Roof Vent (BUR)**

| Part #     | Size      |
|------------|-----------|
| 600-2103HW | 6" X 6"   |
| 600-2100HW | 8" X 8"   |
| 600-2105HW | 12" X 12" |
| 600-2110HW | 5" X 14"  |

12" x 12" illustrated