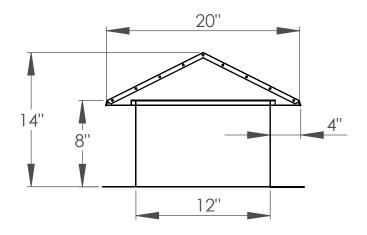

## **Built Up Roof Vent (BUR)**

| Part #     | Size      |
|------------|-----------|
| 600-2103HW | 6" X 6"   |
| 600-2100HW | 8" X 8"   |
| 600-2105HW | 12" X 12" |
| 600-2110HW | 5" X 14"  |

12" x 12" illustrated