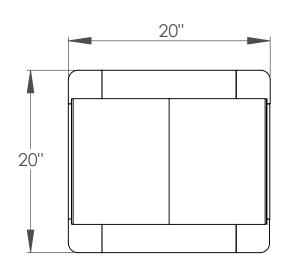

## **Built Up Roof Vent (BUR)**

| Part #     | Size      |
|------------|-----------|
| 600-2103HW | 6" X 6"   |
| 600-2100HW | 8" X 8"   |
| 600-2105HW | 12" X 12" |
| 600-2110HW | 5" X 14"  |

12" x 12" illustrated