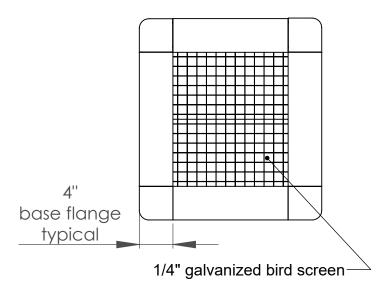

## Features:

- Hotweld seams for high heat applications
  26g galvanized
  1/4" bird screen
  Custom sizes available by request
  Available in TPO Direct Weld

| THE<br>IN TI<br>PRC<br>PRC<br>ANN<br>AS /<br>PER | PROPRIETARY AND CONFIDENTIAL  THE INFORMATION CONTAINED  IN THE COLUMN CONTAINED                                                                       | DATE: 7/8/18  DRAWN BY: ZV  Part title & J# |      | Built Up Roof Vent (BUR)                                                       |
|--------------------------------------------------|--------------------------------------------------------------------------------------------------------------------------------------------------------|---------------------------------------------|------|--------------------------------------------------------------------------------|
|                                                  | IN THIS DRAWING IS THE SOLE PROPERTY OF MENZIES METAL PRODUCTS. ANY REPRODUCTION IN PART OR AS A WHOLE WITHOUT THE WRITTEN PERMISSION OF MENZIES METAL | COMMENTS:                                   | SIZE | 19370 - 60th Ave., Surrey, BC V3S 3M2<br>Ph: 604-530-0712<br>Fax: 604-530-8482 |
|                                                  | PRODUCTS IS PROHIBITED                                                                                                                                 | DO NOT SCALE DRAWING                        | A    | www.menzies-metal.com                                                          |