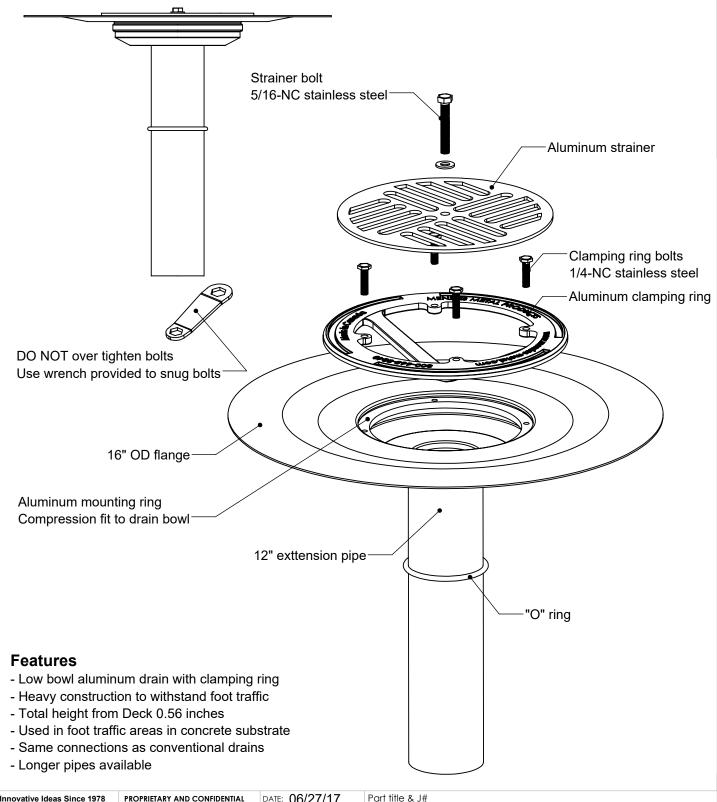

## **Clamp-Tite Aluminum Flat Top Drain with Bowl**

| Part #   | Size | Weight   |
|----------|------|----------|
| 300-3430 | 2''  | 3.35 lbs |
| 300-3431 | 3"   | 3.55 lbs |
| 300-3432 | 4''  | 3.75 lbs |

DATE: 06/27/17 DRAWN BY: **ZV** COMMENTS:

SIZE

<sup>J#</sup>Clamp-Tite Aluminum Flat Top Drain with Bowl

Ph: 604-530-0712 Fax: 604-530-8482

www.menzies-metal.com

19370 - 60th Ave., Surrey, BC V3S 3M2