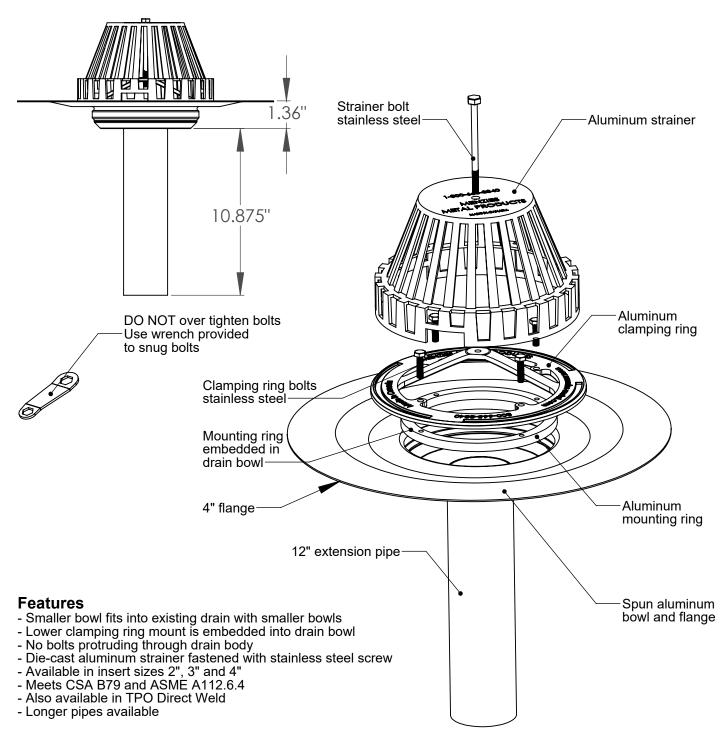

## Clamp-Tite Spun **Copper Drain Small Bowl TPO**

| Part #      | Size           |
|-------------|----------------|
| 300-3150TPO | 2" (1-3/4" OD) |
| 300-3155TPO | 3" (2-3/4" OD) |
| 300-3160TPO | 4" (3-3/4" OD) |