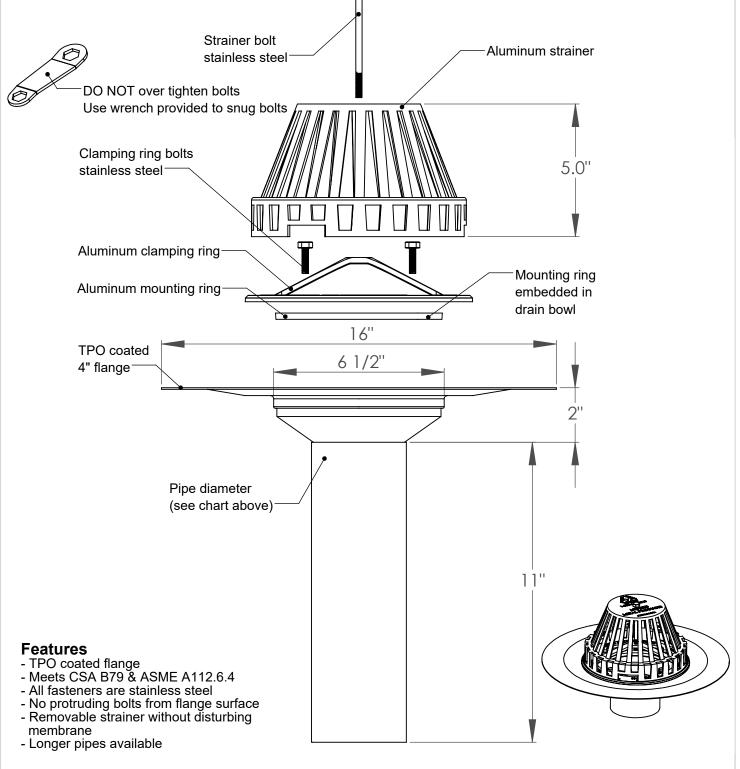

## Clamp-Tite Spun Copper Drain TPO

| Part #      | Size             | Weight   |
|-------------|------------------|----------|
| 300-3165TPO | 2" (1-3/4 O.D.)  | 4.03 lbs |
| 300-3166TPO | 3" (2-3/4" O.D.) | 4.72 lbs |
| 300-3167TPO | 4" (3-3/4" O.D.) | 6.05 lbs |
| 300-3169TPO | 6" (3-3/4" O.D.) | 7.05 lbs |