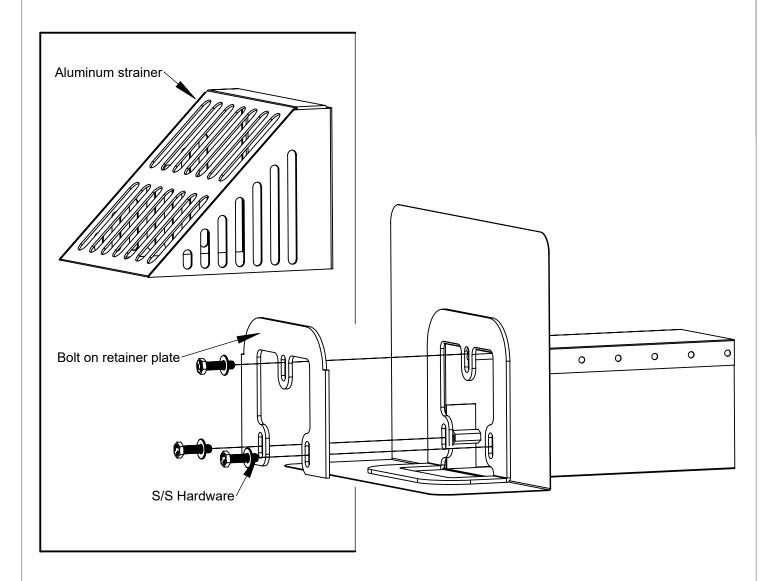

## Instructions

Part title & J#

- Bolt on retainer plate
- Drop strainer down

Innovative Ideas Since 1978

PROPRIETARY AND CONFIDENTIAL

THE INFORMATION CONTAINED IN THIS DRAWING IS THE SOLE PROPERTY OF MENZIES METAL PRODUCTS.