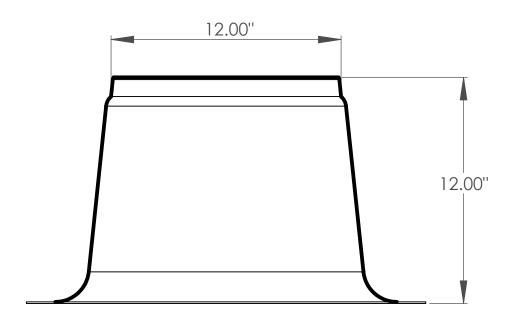

# **Turbine Base Spun Aluminum TPO**

### **Features**

- Aluminum body TPO coated
- For flat roof only
- Size 12" only 4" roof flange

## Turbine Base Spun Aluminum TPO

19370 - 60th Ave., Surrey, BC V3S 3M2 Ph: 604-530-0712 Fax: 604-530-8482

www.menzies-metal.com