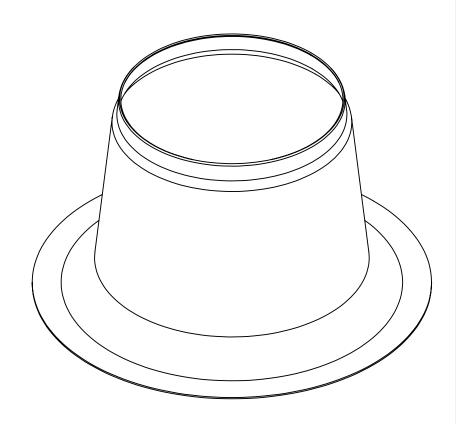

# **Turbine Base Spun Aluminum TPO**

### **Features**

- Aluminum body TPO coated
- For flat roof only
- Size 12" only 4" roof flange

## Turbine Base Spun Aluminum TPO

19370 - 60th Ave., Surrey, BC V3S 3M2 Ph: 604-530-0712 Fax: 604-530-8482

www.menzies-metal.com