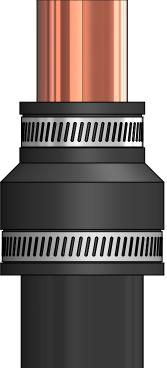

## Features

- Connect undersize drains to DWV plumbing pipe.
- Fits most undersize drains.
- 1.75" to 2.0" DWV. 2.75" to 3.0" DWV.
- 3.75" to 4.0" DWV.
- No flow restriction inside the pipe.
- Connection sealed with SS clamps.