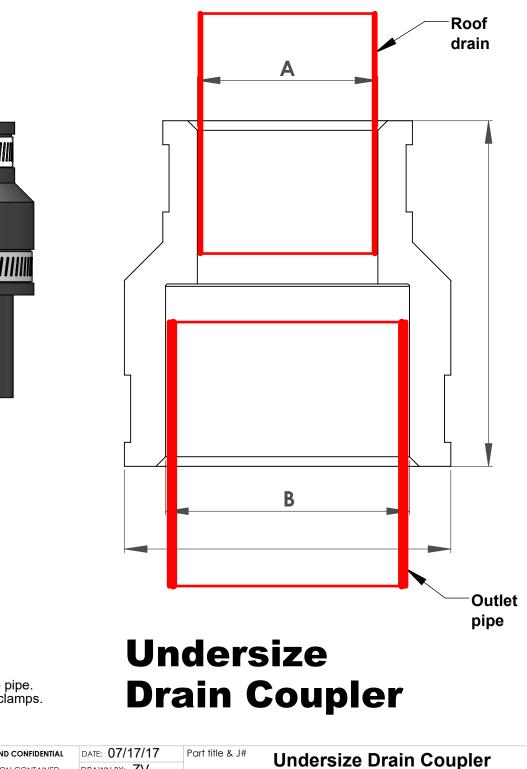

| Stock #  | Size          | Weight    |
|----------|---------------|-----------|
| 300-3510 | 1.75" to 2.0" | DWV35lbs  |
| 300-3515 | 2.75" to 3.0" | DWV7 lbs  |
| 300-3520 | 3.75" to 4.0" | DWV85 lbs |

## Features

- Connect undersize drains to DWV plumbing pipe.
- Fits most undersize drains.
- 1.75" to 2.0" DWV. 2.75" to 3.0" DWV.
- 3.75" to 4.0" DWV.
- No flow restriction inside the pipe.
- Connection sealed with SS clamps.

## PROPRIETARY AND CONFIDENTIAL

THE INFORMATION CONTAINED IN THIS DRAWING IS THE SOLE PROPERTY OF MENZIES METAL PRODUCTS. ANY REPRODUCTION IN PART OR AS A WHOLE WITHOUT THE WRITTEN PERMISSION OF MENZIES METAL PRODUCTS IS PROHIBITED.

DATE: 07/17/17 DRAWN BY: ZV COMMENTS:

DO NOT SCALE DRAWING

PRODUCT

SIZE

Α

19370 - 60th Ave., Surrey, BC V3S 3M2 Ph: 604-530-0712 Fax: 604-530-8482 www.menzies-metal.com