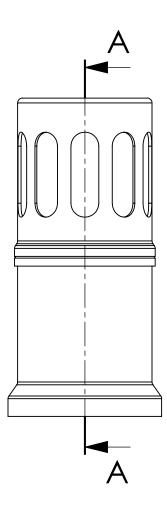

**SECTION A-A** 

## Vandalproof Cap **Aluminum TPO**

| Part #      | Size   | Dim A  | Dim B  | Dim C  | Weight     |
|-------------|--------|--------|--------|--------|------------|
| 400-4205TPO | 1-1/4" | 2"     | 6-1/2" | 1-1/8" | .25 lbs/pc |
| 400-4210TPO | 1-1/2" | 2-3/8" | 6-1/2" | 1-1/2" | .33 lbs/pc |
| 400-4215TPO | 2"     | 2-3/4" | 6-1/2" | 2"     | .42 lbs/pc |
| 400-4220TPO | 3"     | 4''    | 6-1/2" | 2-3/4" | .53 lbs/pc |
| 400-4225TPO | 4''    | 5''    | 6-1/2" | 3-3/4" | .81 lbs/pc |
| 400-4230TPO | 5''    | 6''    | 6-1/2" | 4-3/4" | .83 lbs/pc |