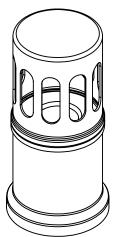

## **Features**

- TPO coated

- TPO coated
  Use with either welded or spun aluminum stacks
  Spun aluminum construction
  Pop-rivet to aluminum stack to prevent removal
  Works in same manner as lead cap
  Smaller insert pipe sizes available by request where the wrong size stack has been installed