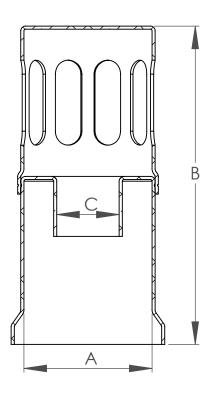

## Vandalproof Cap **Aluminum TPO**

| Part #      | Size   | Dim A  | Dim B  | Dim C  | Weight     |
|-------------|--------|--------|--------|--------|------------|
| 400-4205TPO | 1-1/4" | 2"     | 6-1/2" | 1-1/8" | .25 lbs/pc |
| 400-4210TPO | 1-1/2" | 2-3/8" | 6-1/2" | 1-1/2" | .33 lbs/pc |
| 400-4215TPO | 2"     | 2-3/4" | 6-1/2" | 2"     | .42 lbs/pc |
| 400-4220TPO | 3"     | 4''    | 6-1/2" | 2-3/4" | .53 lbs/pc |
| 400-4225TPO | 4''    | 5''    | 6-1/2" | 3-3/4" | .81 lbs/pc |
| 400-4230TPO | 5''    | 6''    | 6-1/2" | 4-3/4" | .83 lbs/pc |