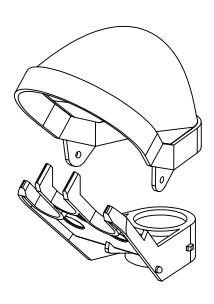

## 2" Electrical Roof Flashing

## **Features**

- Professional solution for electrical & gas roof install
  4" roof flange heavy duty aluminum for securing to roof deck
  Ideal for solar applications
  Stack meets CSA Standards
  Electrical head meets UL & CSA Standards