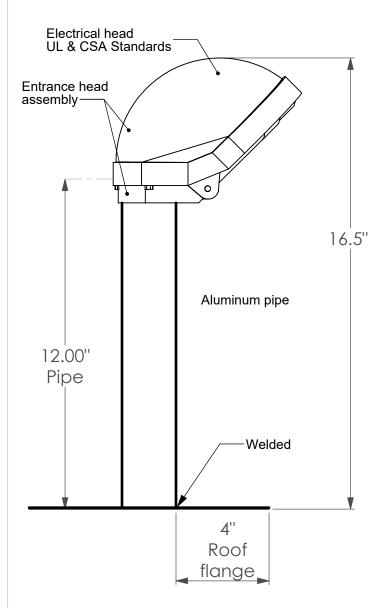

## 2" Electrical Roof Flashing

## **Features**

- Professional solution for electrical & gas roof install
  4" roof flange heavy duty aluminum for securing to roof deck
  Ideal for solar applications
  Stack meets CSA Standards
  Electrical head meets UL & CSA Standards