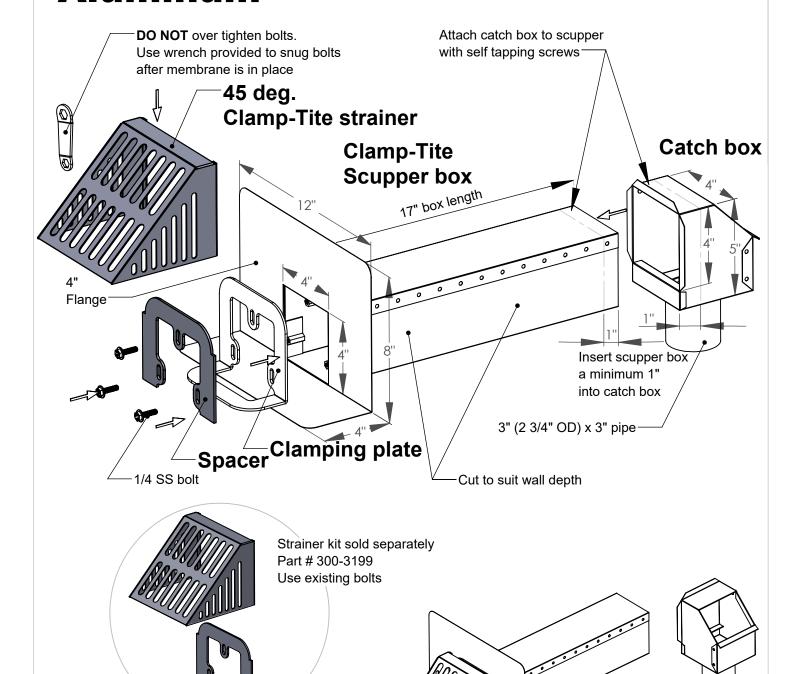

## 3" Box Clamp Scupper **Aluminum**

| Part #   | Size              | Weight  |
|----------|-------------------|---------|
| 300-3315 | 3''               | 3.2 lbs |
| 300-3199 | Strainer kit only |         |

**Features** - Hotweld assembly

- All fasteners are stainlesss steel and aluminum
- Available with TPO Direct Weld flange
- Longer outlet boxes available

## **Box Clamp Scupper Aluminum**

19370 - 60th Ave., Surrey, BC V3S 3M2 Ph: 604-530-0712 Fax: 604-530-8482

www.menzies-metal.com