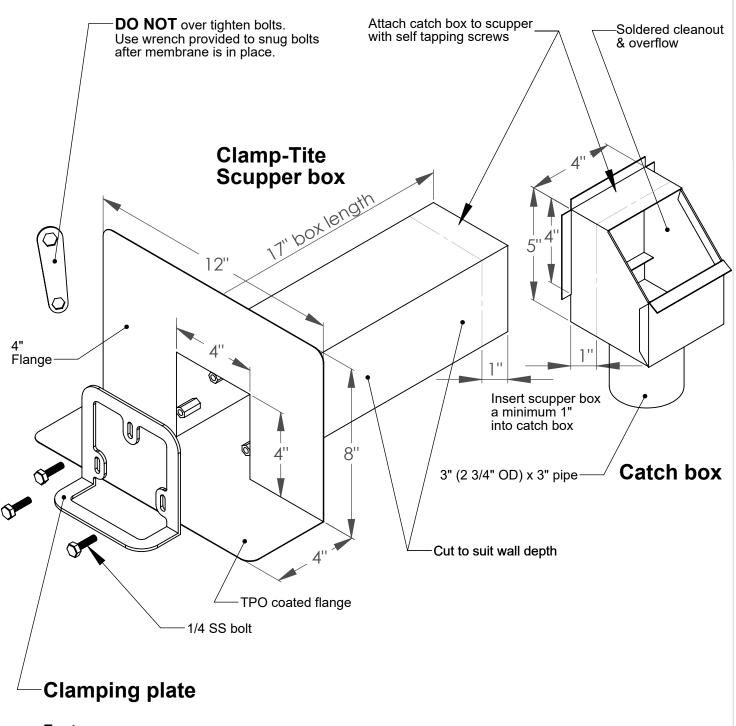

## 3" Box Clamp Scupper TPO

| Part #      | Size | Weight   |
|-------------|------|----------|
| 300-3063TPO | 3''  | 4.45 lbs |

## **Features**

- TPO coated flange
- All fasteners are stainless steel
- Longer outlet boxes available

Innovative Ideas Since 1978

PROPRIETARY AND CONFIDENTIAL

THE INFORMATION CONTAINED IN THIS DRAWING IS THE SOLE PROPERTY OF MENZIES METAL PRODUCTS.

ANY REPRODUCTION IN PART OR AS A WHOLE WITHOUT THE WRITTEN PERMISSION OF MENZIES METAL PRODUCTS IS PROHISITED.

DATE: 07/01/17
DRAWN BY: ZV
COMMENTS:

DO NOT SCALE DRAWING

Part title & J#

<sup>#</sup>3" Box Clamp Scupper TPO