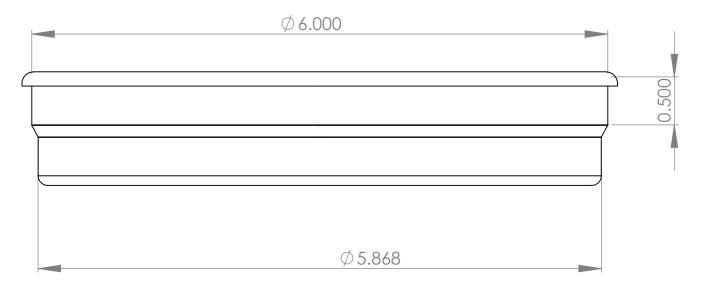

 One inch size increments from 4" to 10", plus 12", 14" and 16".

The information contained in this drawing is the sole property of MENZIES METAL.

Any reproduction in part or as whole without written permission of MENZIES METALS is prohibited.

DRAWN BY: SM

Part title & J#

6in End Cap 033017

19370 - 60th Ave., Surrey, BC V3S 3M2 Ph: 604-530-0712 Fax: 604-530-8482 www.menzies-metal.com