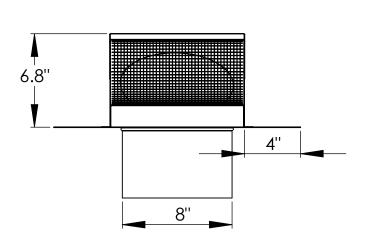

## 8" Metal **Roof Stem Vent**

| Part #   | Size | Color    | Weight   |
|----------|------|----------|----------|
| 600-2320 | 8"   | Brown    | 5.10 lbs |
| 600-2321 | 8"   | Black    | 5.10 lbs |
| 600-2322 | 8''  | Charcoal | 5.10 lbs |