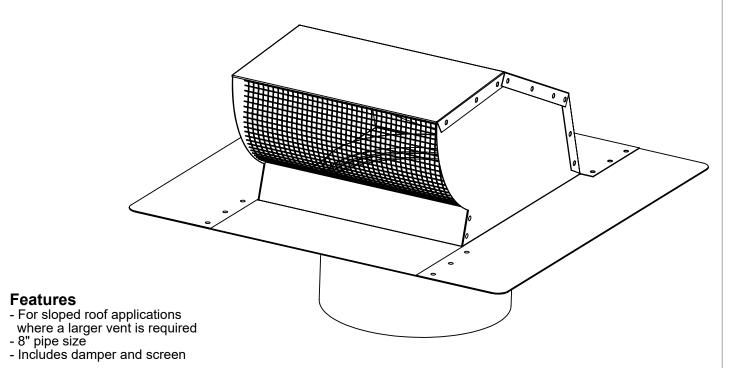

## 8" Metal **Roof Stem Vent**

| Part #   | Size | Color    | Weight   |
|----------|------|----------|----------|
| 600-2320 | 8"   | Brown    | 5.10 lbs |
| 600-2321 | 8"   | Black    | 5.10 lbs |
| 600-2322 | 8''  | Charcoal | 5.10 lbs |