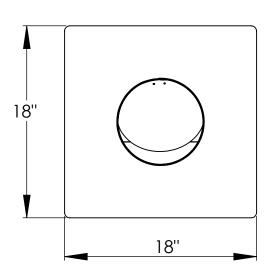

## 8" Metal **Roof Stem Vent**

| Part #   | Size | Color    | Weight   |
|----------|------|----------|----------|
| 600-2320 | 8"   | Brown    | 5.10 lbs |
| 600-2321 | 8"   | Black    | 5.10 lbs |
| 600-2322 | 8''  | Charcoal | 5.10 lbs |