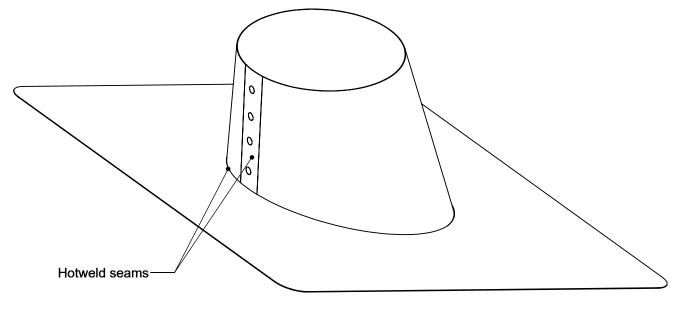

## **B Vent Pitched Roof Flashing**

| Part #      | Size | Top Diameter |
|-------------|------|--------------|
| 602-1505 HW | 4''  | 4-1/2"       |
| 602-1510 HW | 5''  | 5-1/2"       |
| 602-1515 HW | 6''  | 6-1/2"       |
| 602-1520 HW | 7''  | 7-1/2"       |
| 602-1525 HW | 8''  | 8-1/2"       |
| 602-1530 HW | 9''  | 9-1/2"       |
| 602-1535 HW | 10"  | 10-1/2"      |
| 602-1536 HW | 11"  | 11-1/2"      |
| 602-1540 HW | 12"  | 12-1/2"      |

## Features:

- For pitches 3/12 to 7/12
   Available in 1" increment sizes from 4" to 12"
   4" roof flange
   HOTWELD construction
   Custom sizes available by request
   Custom lead bases for tile roofs available
   Available in TPO Direct Weld™