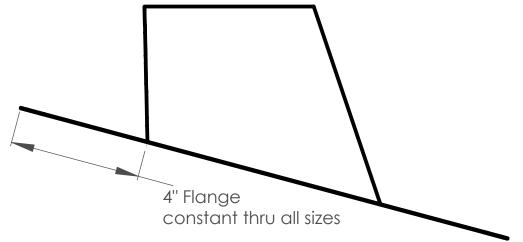

## Features:

- For pitches 3/12 to 7/12
   Available in 1" increment sizes from 4" to 12"
   4" roof flange
   HOTWELD construction
   Custom sizes available by request
   Custom lead bases for tile roofs available
   Available in TPO Direct Weld™