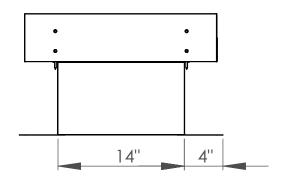

## **BUR Flat Top TPO** 14" x 14"

| Part #      | Size      | Color         |
|-------------|-----------|---------------|
| 600-2142TPO | 14" x 14" | White or Grey |

## **Features**

- 1 full square foot of air flow (144 sq. in.).
- 8" water height.
- Full 4" flange.
- Low profile flat lid, sloped fpr water run off.
- Welded seams for high heat applications.
- Internal reinforcements provide great strength.
- 26 Gauge galvanized metal.- Listed to CSA CAN 3 A93 Standard.