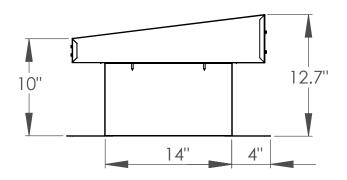

## **BUR Flat Top TPO** 14" x 14"

| Part #      | Size      | Color         |
|-------------|-----------|---------------|
| 600-2142TPO | 14" x 14" | White or Grey |

## **Features**

- 1 full square foot of air flow (144 sq. in.).
- 8" water height.
- Full 4" flange.
- Low profile flat lid, sloped fpr water run off.
- Welded seams for high heat applications.
- Internal reinforcements provide great strength.
- 26 Gauge galvanized metal.- Listed to CSA CAN 3 A93 Standard.