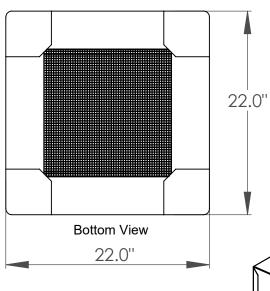

## **BUR Flat Top TPO** 14" x 14"

| Part #      | Size      | Color         |
|-------------|-----------|---------------|
| 600-2142TPO | 14" x 14" | White or Grey |

## **Features**

- 1 full square foot of air flow (144 sq. in.).
- 8" water height.
- Full 4" flange.
- Low profile flat lid, sloped fpr water run off.
- Welded seams for high heat applications.
- Internal reinforcements provide great strength.
- 26 Gauge galvanized metal.- Listed to CSA CAN 3 A93 Standard.