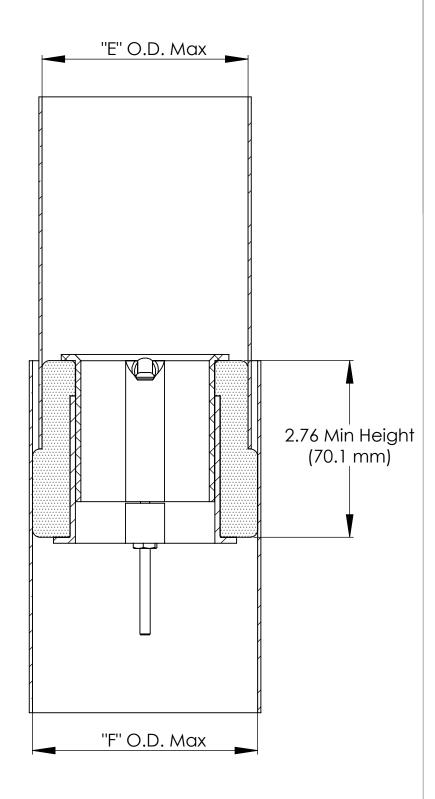

## **Features**

- Provides Complete Seal Between Male and Female Connection Pipes
- Prevents Water Back-Up Damage With Insert Drain Use
- Blue Drain Seal Screwdricer P/N 300-3120 Also Available for Assembly

**SECTION B-B** 

Page 2 of 3

Innovative Ideas Since 1978

## PROPRIETARY AND CONFIDENTIAL

THE INFORMATION CONTAINED IN THIS DRAWING IS THE SOLE PROPERTY OF MENZIES METAL PRODUCTS.

ANY REPRODUCTION IN PART OR AS A WHOLE WITHOUT THE WRITTEN PERMISSION OF MENZIES METAL PRODUCTS IS PROHIBITED.

| DATE: | 2/23/14      |
|-------|--------------|
|       | <b>7</b> \ / |

DRAWN BY: ZV
COMMENTS:

DO NOT SCALE DRAWING

SIZE

Part title & J#

19370 - 60th Ave., Surrey, BC V3S 3M2 Ph: 604-530-0712 Fax: 604-530-8482 www.menzies-metal.com

**Blue Drain Seal - Compressed**