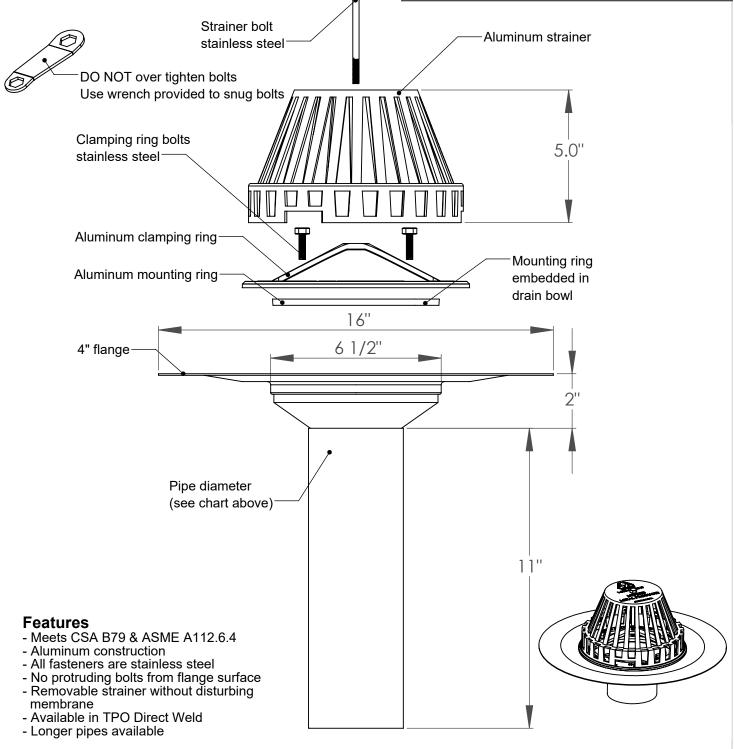

## **Clamp-Tite Spun Aluminum Drain**

| Part #   | Size             | Weight   |
|----------|------------------|----------|
| 300-3390 | 2" (1-7/8 O.D.)  | 3.70 lbs |
| 300-3395 | 3" (2-3/4" O.D.) | 3.70 lbs |
| 300-3400 | 4" (3-3/4" O.D.) | 4.00 lbs |
| 300-3401 | 5" (4-3/4" O.D.) | 5.00 lbs |
| 300-3402 | 6" (5-3/4" O.D.) | 6.00 lbs |