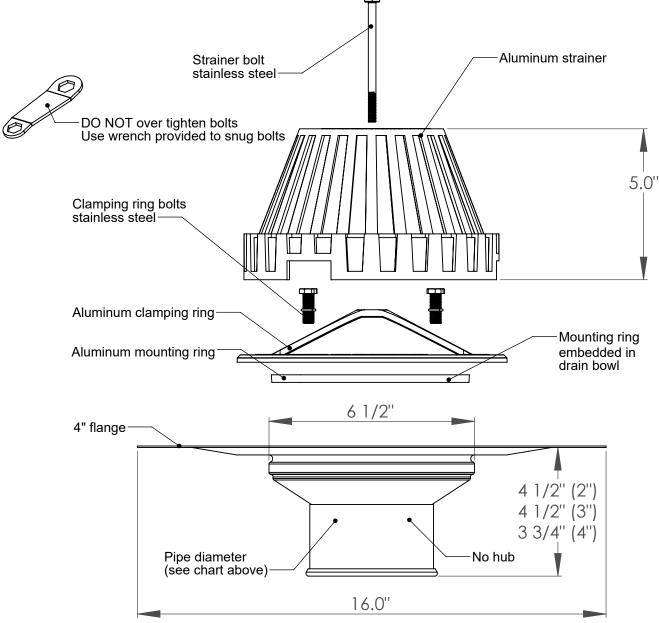

## **Clamp-Tite Spun Copper Drain No Hub**

| Part #   | Size | Weight   |
|----------|------|----------|
| 300-3180 | 2"   | 5.10 lbs |
| 300-3185 | 3"   | 5.15 lbs |
| 300-3190 | 4''  | 5.30 lbs |

## **Features**

- Meets CSA B79 and ASME A112.6.4 Standards
- Lower clamping ring mount is embedded into drain bowl
- All fasteners are stainless steel
- No vertical studs to interfere with membrane
- Hub outlet for full size mechanical connection
- Available in sizes 2",3" and 4"
- Also available in TPO Direct Weld

## SIZE

Clamp-Tite Spun Copper Drain No Hub

19370 - 60th Ave., Surrey, BC V3S 3M2 Ph: 604-530-0712 Fax: 604-530-8482 www.menzies-metal.com