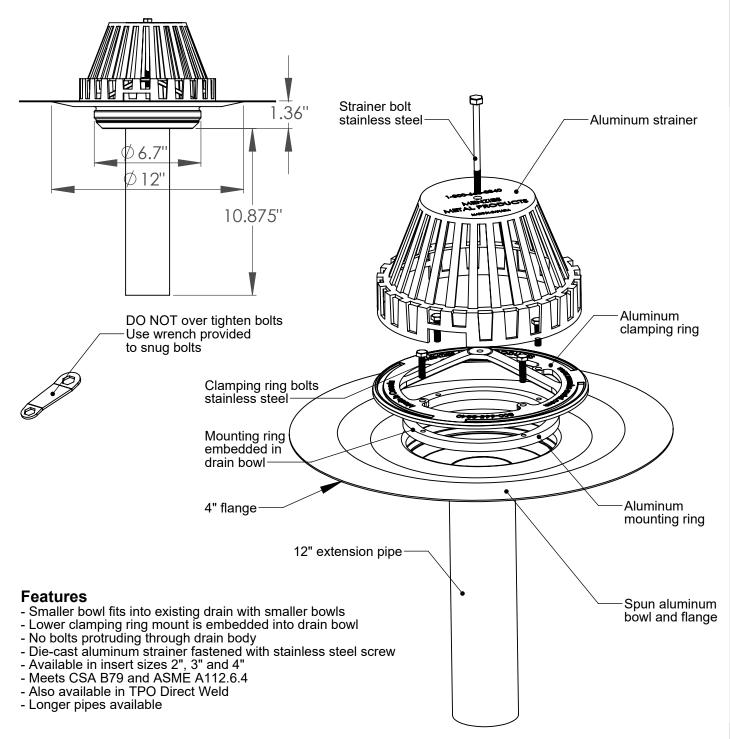

## **Clamp-Tite Spun Copper Drain Small Bowl**

| Part #   | Size           |
|----------|----------------|
| 300-3150 | 2" (1-3/4" OD) |
| 300-3155 | 3" (2-3/4" OD) |
| 300-3160 | 4" (3-3/4" OD) |

Innovative Ideas Since 1978