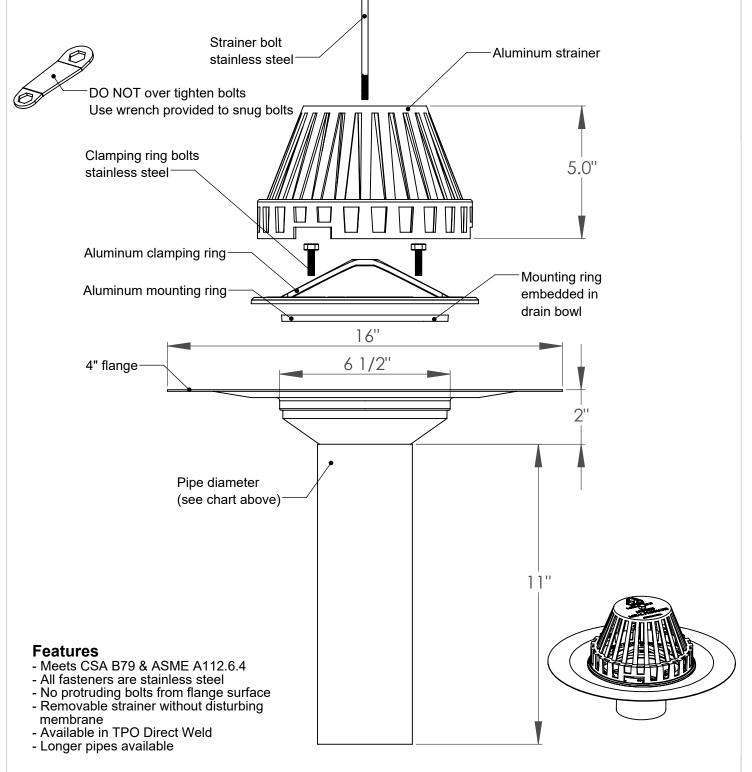

**Clamp-Tite Spun Copper Drain** 

| Part #   | Size             | Weight   |
|----------|------------------|----------|
| 300-3165 | 2" (1-3/4 O.D.)  | 4.03 lbs |
| 300-3166 | 3" (2-3/4" O.D.) | 4.72 lbs |
| 300-3167 | 4" (3-3/4" O.D.) | 6.05 lbs |
| 300-3169 | 6" (5.625 O.D.)  | 7.05 lbs |