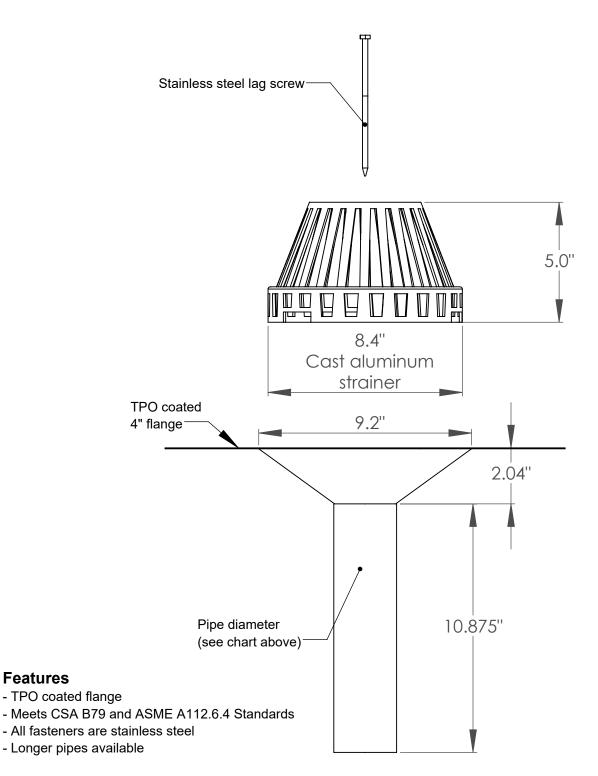

## **Commercial Spun Copper Drain TPO**

| Part #      | Size             | Pipe Diameter<br>2" 3" 4" |
|-------------|------------------|---------------------------|
| 300-3065TPO | 2" (1-3/4" O.D.) | 1.75" O.D. Fits 2"        |
| 300-3070TPO | 3" (2-3/4" O.D.) | 2.75" O.D. Fits 3"        |
| 300-3075TPO | 4" (3-3/4" O.D.) | 3.75" O.D. Fits 4"        |

DATE: 06/30/17

DO NOT SCALE DRAWING

DRAWN BY: **ZV** COMMENTS:

SIZE

Commercial Spun Copper Drain TPO

19370 - 60th Ave., Surrey, BC V3S 3M2 Ph: 604-530-0712 Fax: 604-530-8482 www.menzies-metal.com