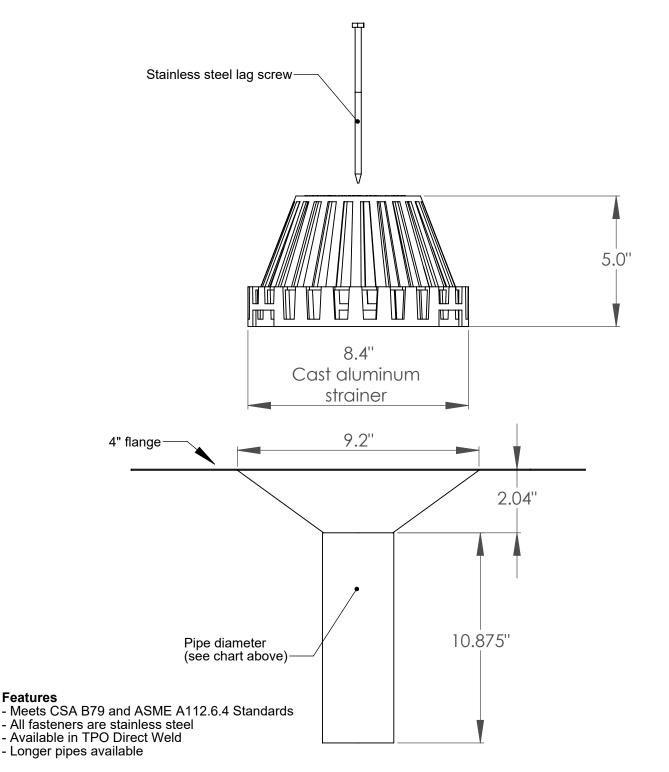

## **Commercial Spun Copper Drain**

| Part #   | Size             | Pipe Diameter<br>2" 3" 4" DWV |
|----------|------------------|-------------------------------|
| 300-3065 | 2" (1-3/4" O.D.) | 1.75" O.D. Fits 2"            |
| 300-3070 | 3" (2-3/4" O.D.) | 2.75" O.D. Fits 3"            |
| 300-3075 | 4" (3-3/4" O.D.) | 3.75" O.D. Fits 4"            |