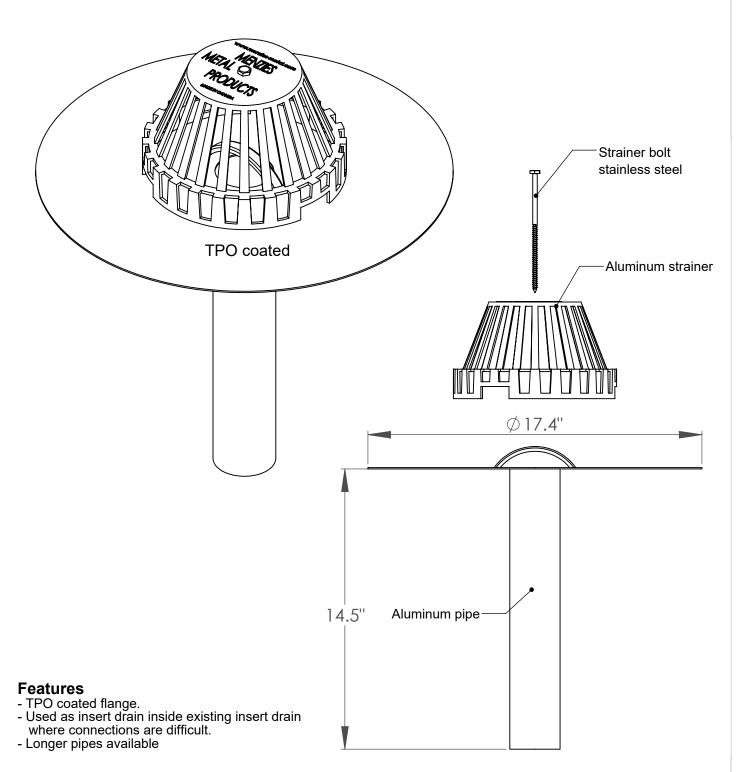

## Commercial Undersize Aluminum Drain TPO

| Part #      | Size        |
|-------------|-------------|
| 300-3375TPO | 1 5/8" (2") |
| 300-3380TPO | 2 5/8" (3") |
| 300-3385TPO | 3.5/8" (4") |

Innovative Ideas Since 1978