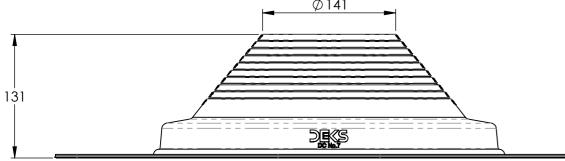

| FOR THIS DRAWING WE RESERVE ALL RIGHTS. WITHOUT OUR PERMISSION IT MAY<br>NEITHER BE COPIED OR MADE ACCESSIBLE TO THIRD PERSONS. ALL PATENT,<br>TRADEMARK AND OTHER RIGHT IN AND TO THIS DRAWING AND DESIGN ARE<br>EXPRESSLY RESERVED BY DEKS INDUSTRIES PTY LTD. |      |           |                                                                                                                        |            |      | DEKT                 |
|------------------------------------------------------------------------------------------------------------------------------------------------------------------------------------------------------------------------------------------------------------------|------|-----------|------------------------------------------------------------------------------------------------------------------------|------------|------|----------------------|
| UNLESS OTHERWISE SPECIFIED:<br>DIMENSIONS ARE IN MILLIMETRES<br>IOLERANCE FOR RUBBER MOULDED<br>PARTS: ISO 3302 - CLASS M2<br>ALL OTHER: LINEAR ±0.1<br>ANGULAR ±0.5°                                                                                            |      |           | PRODUCT TO BE SUPPLIED AS SHOWN.<br>ANY DEVIATION FROM TOLERANCE<br>SHOULD BE APPROVED IN WRITING<br>PRIOR TO DELIVERY |            |      | FILE LOCA<br>Z:\Engi |
|                                                                                                                                                                                                                                                                  |      |           | DO NOT SCALE DRAWING<br>IF IN DOUBT ASK                                                                                |            |      | DC107(               |
|                                                                                                                                                                                                                                                                  | NAME | SIGNATURE | DATE                                                                                                                   | REVISION   | 1. U |                      |
| RAWN                                                                                                                                                                                                                                                             | S.B. |           | 29/11/2011                                                                                                             | 3rd ANGLE  |      |                      |
| PPV'D                                                                                                                                                                                                                                                            | J.W. |           | 29/11/2011                                                                                                             | PROJECTION |      |                      |
| <b>ATERIAL</b>                                                                                                                                                                                                                                                   | :    |           |                                                                                                                        | FINISH:    |      |                      |