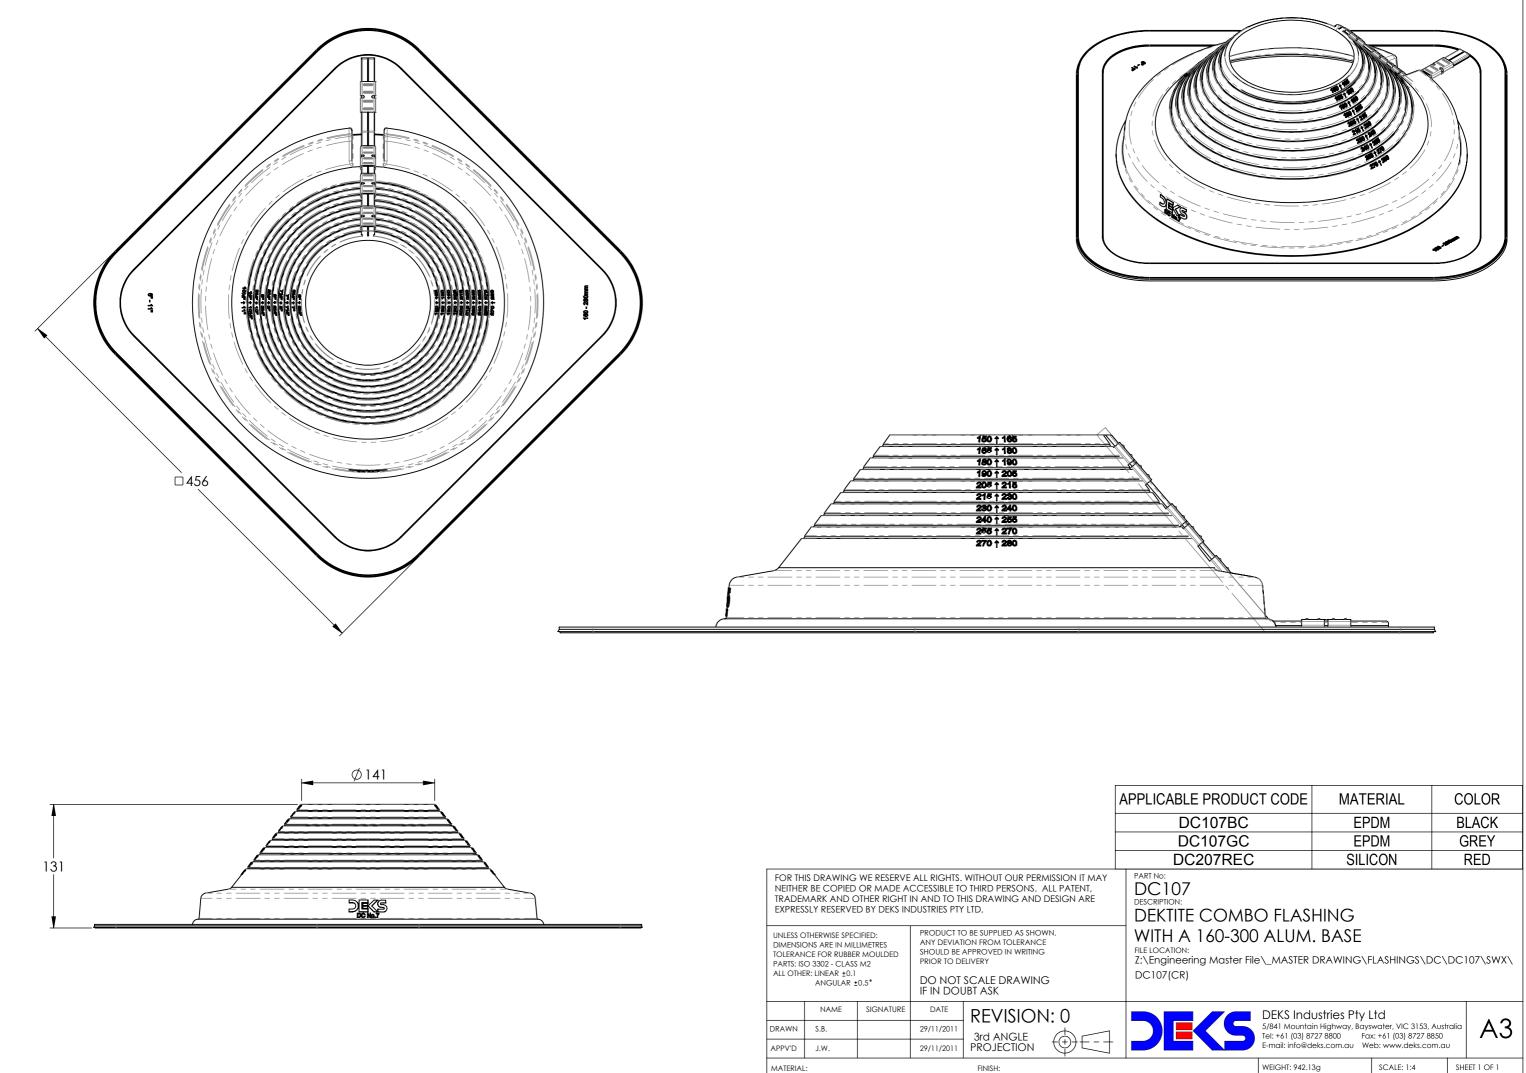

| FOR THIS DRAWING WE RESERVE ALL RIGHTS. WITHOUT OUR PERMISSION IT MAY<br>NEITHER BE COPIED OR MADE ACCESSIBLE TO THIRD PERSONS. ALL PATENT,<br>TRADEMARK AND OTHER RIGHT IN AND TO THIS DRAWING AND DESIGN ARE<br>EXPRESSLY RESERVED BY DEKS INDUSTRIES PTY LTD. |      |           |                                                                                                                        |            |      | DEKT                 |
|------------------------------------------------------------------------------------------------------------------------------------------------------------------------------------------------------------------------------------------------------------------|------|-----------|------------------------------------------------------------------------------------------------------------------------|------------|------|----------------------|
| UNLESS OTHERWISE SPECIFIED:<br>DIMENSIONS ARE IN MILLIMETRES<br>IOLERANCE FOR RUBBER MOULDED<br>PARTS: ISO 3302 - CLASS M2<br>ALL OTHER: LINEAR ±0.1<br>ANGULAR ±0.5°                                                                                            |      |           | PRODUCT TO BE SUPPLIED AS SHOWN.<br>ANY DEVIATION FROM TOLERANCE<br>SHOULD BE APPROVED IN WRITING<br>PRIOR TO DELIVERY |            |      | FILE LOCA<br>Z:\Engi |
|                                                                                                                                                                                                                                                                  |      |           | DO NOT SCALE DRAWING<br>IF IN DOUBT ASK                                                                                |            |      | DC107(               |
|                                                                                                                                                                                                                                                                  | NAME | SIGNATURE | DATE                                                                                                                   | REVISION   | 1. U |                      |
| RAWN                                                                                                                                                                                                                                                             | S.B. |           | 29/11/2011                                                                                                             | 3rd ANGLE  |      |                      |
| PPV'D                                                                                                                                                                                                                                                            | J.W. |           | 29/11/2011                                                                                                             | PROJECTION |      |                      |
| <b>ATERIAL</b>                                                                                                                                                                                                                                                   | :    |           |                                                                                                                        | FINISH:    |      |                      |