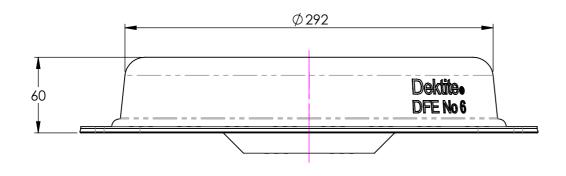

SQUARE DEKTITE

DFE106

DFE106(CR)

125-230mm (5-9")
FILE LOCATION:
Z:\Engineering Master File\\_MASTER DRAWING\FLASHINGS\DFE - Dektite PREMIUM\DFE106\

SCALE: 1:3

DEKS Industries Pty Ltd

**A3** 

SHEET 1 OF 1