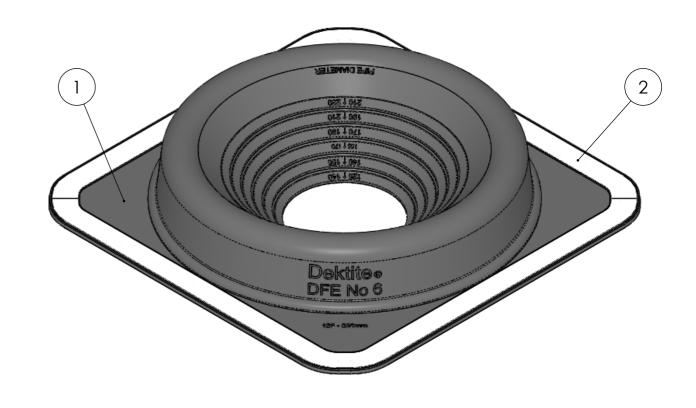

|          |             | APP      | LICABLE PRODUCT CODE | MA           | TERIAL    |  |
|----------|-------------|----------|----------------------|--------------|-----------|--|
| DF       |             | DFE10    | DFE106G              |              | GREY EPDM |  |
| DFI      |             | DFE106B  |                      | BLACK EPDM   |           |  |
|          |             | DFE206RE |                      | RED SILICONE |           |  |
| ITEM NO. | PART NUMBER |          | DESCRIPTION          |              | QTY.      |  |
| 1        | DFE106-R    |          | FLASHING RUBBER      |              | 1         |  |
| 2        | CHEVRON-6   |          | ALUMINIUM CHEVRON    |              | 1         |  |