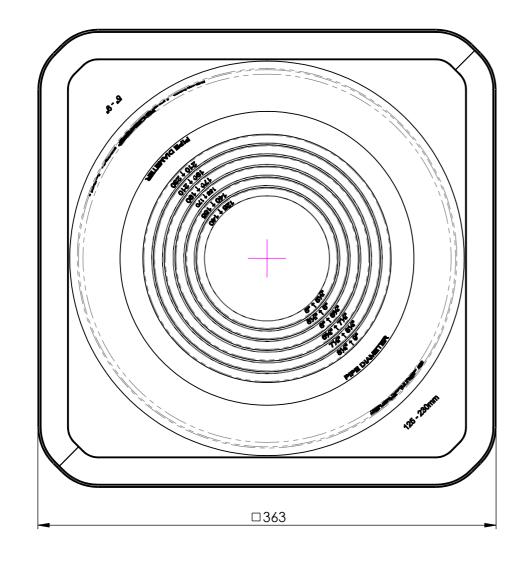

SQUARE DEKTITE

DFE106

DFE106(CR)

125-230mm (5-9")
FILE LOCATION:
Z:\Engineering Master File\\_MASTER DRAWING\FLASHINGS\DFE - Dektite PREMIUM\DFE106\

SCALE: 1:3

DEKS Industries Pty Ltd

**A3** 

SHEET 1 OF 1