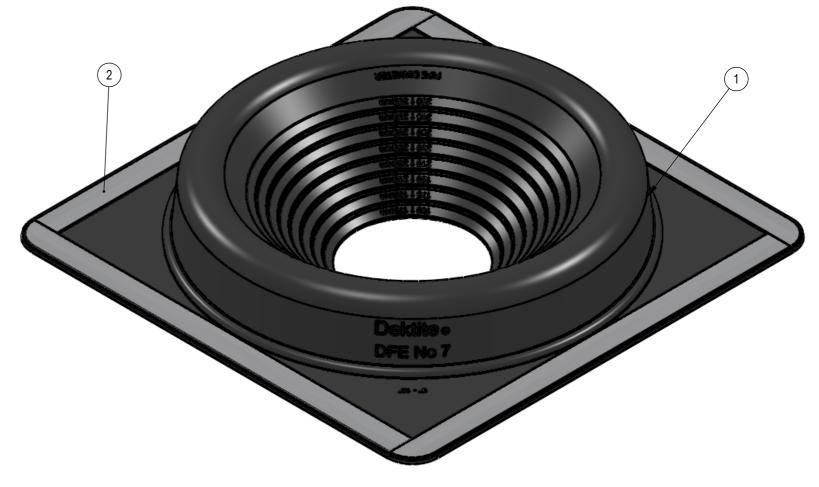

| ITEM NO. | PART NUMBER | DESCRIPTION     | QTY. |
|----------|-------------|-----------------|------|
| 1        | DFE107-R    | RUBBER FLASHING | 1    |
| 2        | DFE107-M    | ALUMINIUM STRIP | 4    |