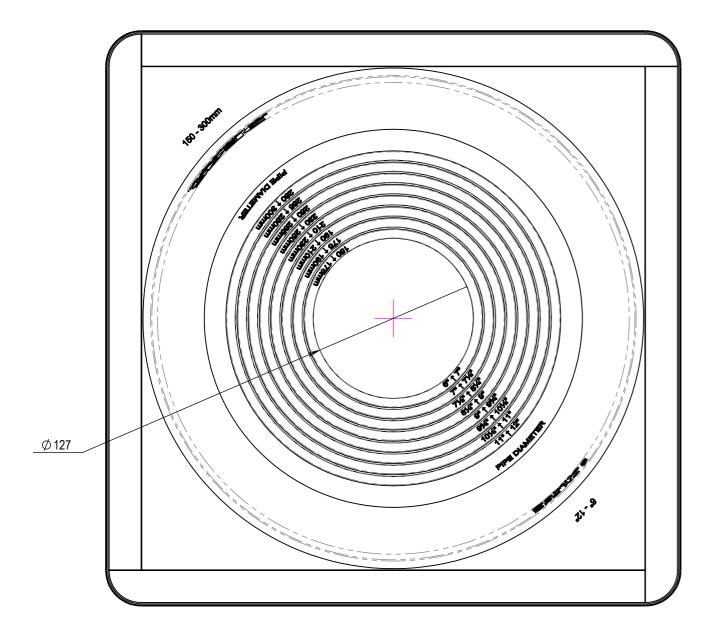

**REVISION: 0** 

 $\begin{array}{l} 150\text{-}300mm \; \text{(6-12'')} \\ \text{FILE LOCATION:} \\ \text{Z:} \text{Engineering Master File} \text{\_MASTER DRAWING} \text{-} \text{LASHINGS} \text{-} \text{Dektite} \end{array}$ PREMIUM\DFE107\