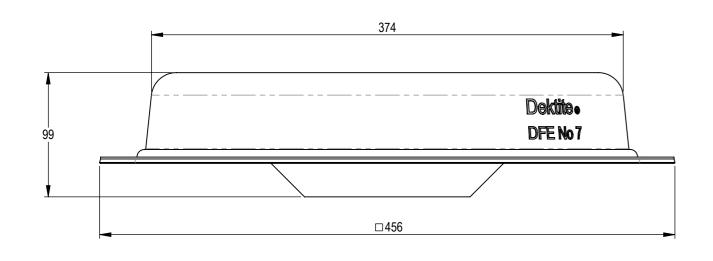

UNLESS OTHERWISE SPECIFIED:
DIMENSIONS ARE IN MILLIMETRES
TOLERANCE FOR RUBBER MOULDED
PARTS: ISO 3302 - CLASS M2
ALL OTHER: LINEAR ±0.1
ANGULAR ±0.5\*

MATERIAL:

PRODUCT TO BE SUPPLIED AS SHOWN.
ANY DEVIATION FROM TOLERANCE
SHOULD BE APPROVED IN WRITING
PRIOR TO DELIVERY