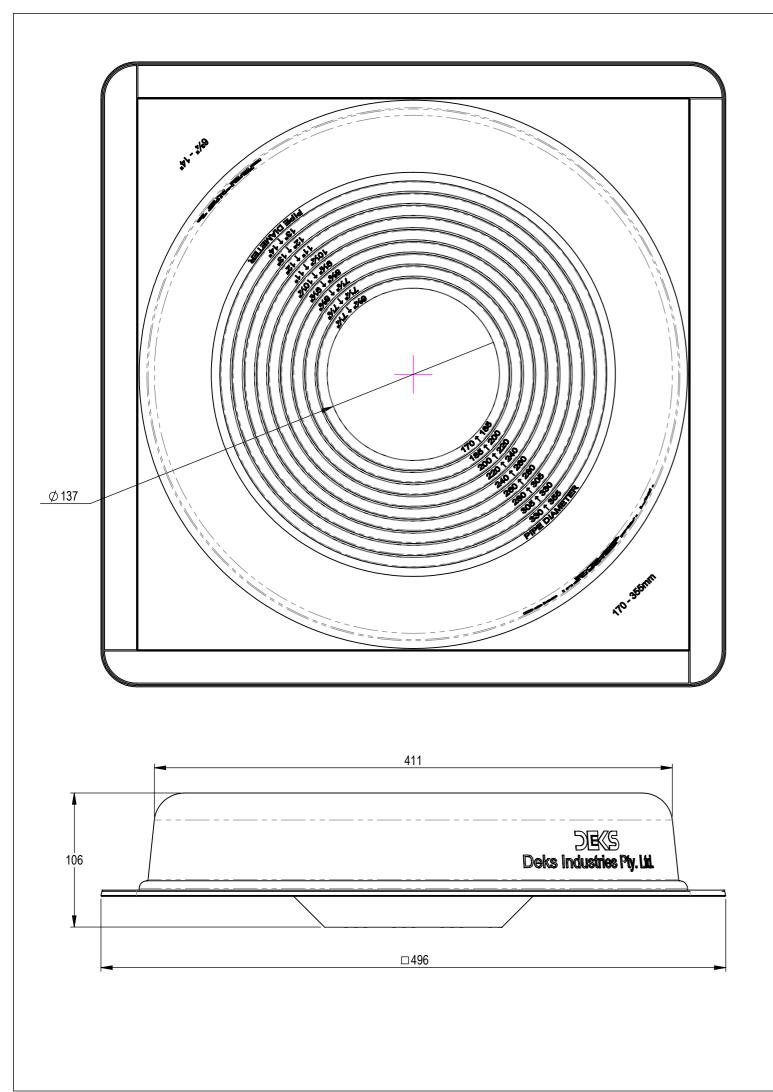

|                                                                                                                                                                                                                                                                                                                                                                                                                                                                                                                      |                      |           |                                  |                                      | _           |                                                                                                                                                                                                             |                                                                                                                    |                                                 |              |  |
|----------------------------------------------------------------------------------------------------------------------------------------------------------------------------------------------------------------------------------------------------------------------------------------------------------------------------------------------------------------------------------------------------------------------------------------------------------------------------------------------------------------------|----------------------|-----------|----------------------------------|--------------------------------------|-------------|-------------------------------------------------------------------------------------------------------------------------------------------------------------------------------------------------------------|--------------------------------------------------------------------------------------------------------------------|-------------------------------------------------|--------------|--|
|                                                                                                                                                                                                                                                                                                                                                                                                                                                                                                                      |                      |           |                                  |                                      |             | APPLICABL                                                                                                                                                                                                   | E PRODUCT CODE                                                                                                     | MATERIAL                                        |              |  |
|                                                                                                                                                                                                                                                                                                                                                                                                                                                                                                                      | DFE108G              |           |                                  |                                      |             |                                                                                                                                                                                                             |                                                                                                                    | GREY EPDM                                       |              |  |
|                                                                                                                                                                                                                                                                                                                                                                                                                                                                                                                      |                      |           |                                  |                                      | C           | FE108B                                                                                                                                                                                                      |                                                                                                                    | BLACK EPI                                       | BLACK EPDM   |  |
|                                                                                                                                                                                                                                                                                                                                                                                                                                                                                                                      | DFE208RE             |           |                                  |                                      |             |                                                                                                                                                                                                             |                                                                                                                    | RED SILICONE                                    |              |  |
|                                                                                                                                                                                                                                                                                                                                                                                                                                                                                                                      |                      |           |                                  | ITEM NO.                             | PART NUMBER |                                                                                                                                                                                                             | DESCRIPTIO                                                                                                         | DESCRIPTION                                     |              |  |
|                                                                                                                                                                                                                                                                                                                                                                                                                                                                                                                      |                      |           | 1                                | DFE108-R                             |             | FLASHING RUBBER                                                                                                                                                                                             | SHING RUBBER                                                                                                       |                                                 |              |  |
|                                                                                                                                                                                                                                                                                                                                                                                                                                                                                                                      |                      |           |                                  | 2                                    | DFE108-M    |                                                                                                                                                                                                             | ALUMINIUM STRIP                                                                                                    | /INIUM STRIP                                    |              |  |
| FOR THIS DRAWING WE RESERVE ALL RIGHTS. WITHOUT OUR PERMISSION IT MAY<br>NEITHER BE COPIED OR MADE ACCESSIBLE TO THIRD PERSONS. ALL PATENT,<br>TRADEMARK AND OTHER RIGHT IN AND TO THIS DRAWING AND DESIGN ARE<br>EXPRESSLY RESERVED BY DEKS INDUSTRIES PTY LTD.<br>UNLESS OTHERWISE SPECIFIED:<br>DIMENSIONS ARE IN MILLIMETRES<br>TOLERANCE FOR RUBBER MOULDED<br>PARTS: ISO 3302 - CLASS M2<br>ALL OTHER: LINEAR ±0.1<br>ANGULAR ±0.5*<br>MAY DEVIATION FROM TOLERANCE<br>DO NOT SCALE DRAWING<br>IF IN DOUBT ASK |                      |           |                                  |                                      | PATENT,     | PART NO:<br>DFE108<br>DESCRIPTION:<br>DEKTITE PREMIUM #8<br>170-355mm (6 3/4-14'')<br>FILE LOCATION:<br>Z:\Engineering Master File\_MASTER DRAWING\FLASHINGS\DFE - Dektite<br>PREMIUM\DFE108\<br>DFE108(CR) |                                                                                                                    |                                                 |              |  |
| DRAWN<br>APPV'D                                                                                                                                                                                                                                                                                                                                                                                                                                                                                                      | NAME<br>S.B.<br>J.W. | SIGNATURE | DATE<br>26/03/2012<br>26/03/2012 | REVISION:<br>3rd ANGLE<br>PROJECTION | 0<br>⊕€-+   |                                                                                                                                                                                                             | DEKS Industries Pty I<br>5/841 Mountain Highway, Bays<br>Tel: +61 (03) 8727 8800 Fa<br>E-mail: info@deks.com.au We | water, VIC 3153, Austr<br>x: +61 (03) 8727 8850 |              |  |
| MATERIAL: FINISH:                                                                                                                                                                                                                                                                                                                                                                                                                                                                                                    |                      |           |                                  |                                      |             |                                                                                                                                                                                                             | WEIGHT: g                                                                                                          | SCALE: NTS                                      | SHEET 1 OF 1 |  |