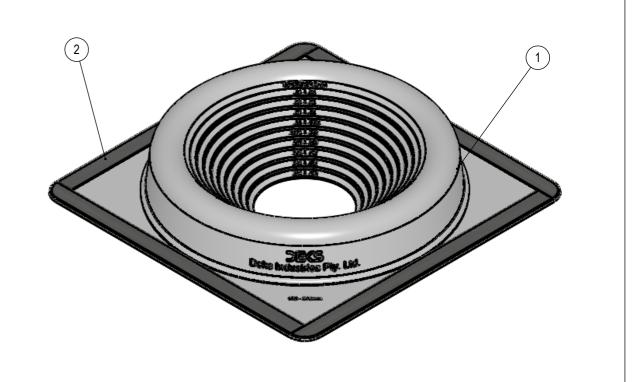

|                                                                                                                                                                                                                                                                                                                                                                                                                                                                                                                      |                      |           |                                  |                                      | _           |                                                                                                                                                                                                             |                                                                                                                    |                                                 |              |  |
|----------------------------------------------------------------------------------------------------------------------------------------------------------------------------------------------------------------------------------------------------------------------------------------------------------------------------------------------------------------------------------------------------------------------------------------------------------------------------------------------------------------------|----------------------|-----------|----------------------------------|--------------------------------------|-------------|-------------------------------------------------------------------------------------------------------------------------------------------------------------------------------------------------------------|--------------------------------------------------------------------------------------------------------------------|-------------------------------------------------|--------------|--|
|                                                                                                                                                                                                                                                                                                                                                                                                                                                                                                                      |                      |           |                                  |                                      |             | APPLICABL                                                                                                                                                                                                   | E PRODUCT CODE                                                                                                     | MATERIAL                                        |              |  |
|                                                                                                                                                                                                                                                                                                                                                                                                                                                                                                                      | DFE108G              |           |                                  |                                      |             |                                                                                                                                                                                                             |                                                                                                                    | GREY EPDM                                       |              |  |
|                                                                                                                                                                                                                                                                                                                                                                                                                                                                                                                      |                      |           |                                  |                                      | C           | FE108B                                                                                                                                                                                                      |                                                                                                                    | BLACK EPI                                       | BLACK EPDM   |  |
|                                                                                                                                                                                                                                                                                                                                                                                                                                                                                                                      | DFE208RE             |           |                                  |                                      |             |                                                                                                                                                                                                             |                                                                                                                    | RED SILICONE                                    |              |  |
|                                                                                                                                                                                                                                                                                                                                                                                                                                                                                                                      |                      |           |                                  | ITEM NO.                             | PART NUMBER |                                                                                                                                                                                                             | DESCRIPTIO                                                                                                         | DESCRIPTION                                     |              |  |
|                                                                                                                                                                                                                                                                                                                                                                                                                                                                                                                      |                      |           | 1                                | DFE108-R                             |             | FLASHING RUBBER                                                                                                                                                                                             | SHING RUBBER                                                                                                       |                                                 |              |  |
|                                                                                                                                                                                                                                                                                                                                                                                                                                                                                                                      |                      |           |                                  | 2                                    | DFE108-M    |                                                                                                                                                                                                             | ALUMINIUM STRIP                                                                                                    | /INIUM STRIP                                    |              |  |
| FOR THIS DRAWING WE RESERVE ALL RIGHTS. WITHOUT OUR PERMISSION IT MAY<br>NEITHER BE COPIED OR MADE ACCESSIBLE TO THIRD PERSONS. ALL PATENT,<br>TRADEMARK AND OTHER RIGHT IN AND TO THIS DRAWING AND DESIGN ARE<br>EXPRESSLY RESERVED BY DEKS INDUSTRIES PTY LTD.<br>UNLESS OTHERWISE SPECIFIED:<br>DIMENSIONS ARE IN MILLIMETRES<br>TOLERANCE FOR RUBBER MOULDED<br>PARTS: ISO 3302 - CLASS M2<br>ALL OTHER: LINEAR ±0.1<br>ANGULAR ±0.5*<br>MAY DEVIATION FROM TOLERANCE<br>DO NOT SCALE DRAWING<br>IF IN DOUBT ASK |                      |           |                                  |                                      | PATENT,     | PART NO:<br>DFE108<br>DESCRIPTION:<br>DEKTITE PREMIUM #8<br>170-355mm (6 3/4-14'')<br>FILE LOCATION:<br>Z:\Engineering Master File\_MASTER DRAWING\FLASHINGS\DFE - Dektite<br>PREMIUM\DFE108\<br>DFE108(CR) |                                                                                                                    |                                                 |              |  |
| DRAWN<br>APPV'D                                                                                                                                                                                                                                                                                                                                                                                                                                                                                                      | NAME<br>S.B.<br>J.W. | SIGNATURE | DATE<br>26/03/2012<br>26/03/2012 | REVISION:<br>3rd ANGLE<br>PROJECTION | 0<br>⊕€-+   |                                                                                                                                                                                                             | DEKS Industries Pty I<br>5/841 Mountain Highway, Bays<br>Tel: +61 (03) 8727 8800 Fa<br>E-mail: info@deks.com.au We | water, VIC 3153, Austr<br>x: +61 (03) 8727 8850 |              |  |
| MATERIAL: FINISH:                                                                                                                                                                                                                                                                                                                                                                                                                                                                                                    |                      |           |                                  |                                      |             |                                                                                                                                                                                                             | WEIGHT: g                                                                                                          | SCALE: NTS                                      | SHEET 1 OF 1 |  |