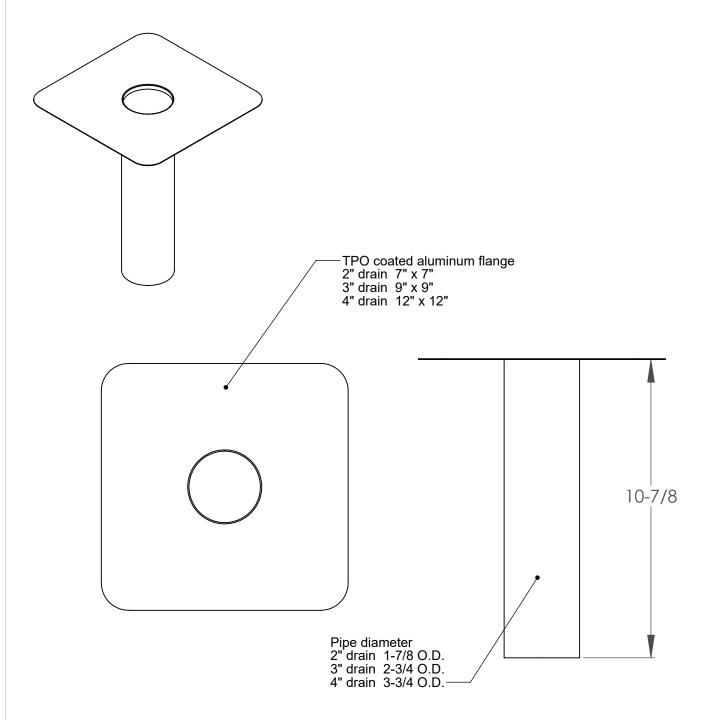

## **Econo Aluminum Drain TPO**

| Part #      | Description    | Weight      |
|-------------|----------------|-------------|
| 300-3320TPO | 2" (1 7/8" OD) | 0.87 lbs/pc |
| 300-3325TPO | 3" (2 3/4" OD) | 1.73 lbs/pc |
| 300-3330TPO | 4" (3 3/4" OD) | 2.89lbs/pc  |

## For use on overhang over non-heated areas - TPO coated flange - Other sizes and extended pipe lengths (Special order)

- Longer pipes available

| Innovative Ideas Since 1978 | THE INFORMATION CONTAINED IN THIS DRAWING IS THE SOLE PROPERTY OF MENZIES METAL PRODUCTS.  ANY REPRODUCTION IN PART OR AS A WHOLE WITHOUT THE WRITTEN PERMISSION OF MENZIES METAL | DATE: 07/01/17       | Part title & J# Econo Aluminum Drain TPO |                       |
|-----------------------------|-----------------------------------------------------------------------------------------------------------------------------------------------------------------------------------|----------------------|------------------------------------------|-----------------------|
|                             |                                                                                                                                                                                   | DRAWN BY: <b>ZV</b>  |                                          |                       |
|                             |                                                                                                                                                                                   | COMMENTS:            | Ph: 604-530-0712<br>Fax: 604-530-8482    |                       |
|                             |                                                                                                                                                                                   | DO NOT SCALE DRAWING | PRODUCTS                                 | www.menzies-metai.com |