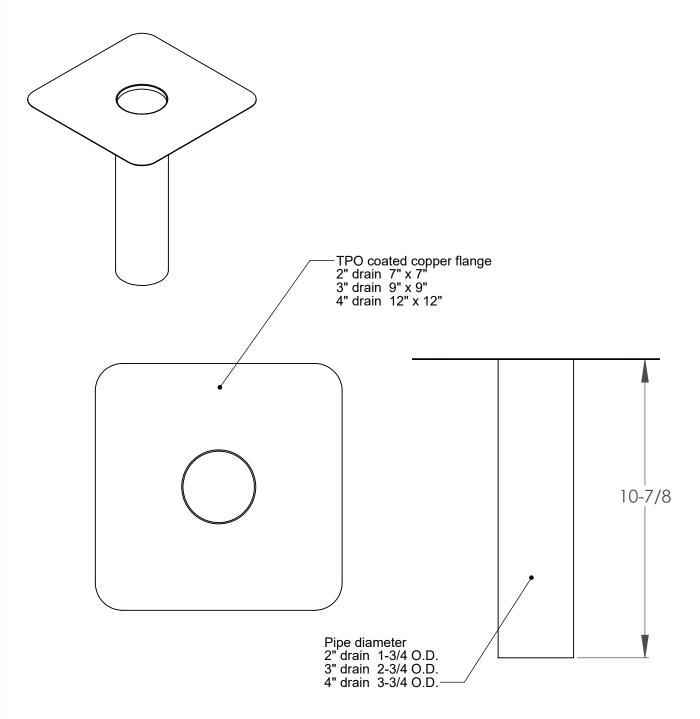

## **Econo Copper Drain TPO**

| Part #      | Description    | Weight      |
|-------------|----------------|-------------|
| 300-3020TPO | 2" (1 3/4" OD) | 0.87 lbs/pc |
| 300-3040TPO | 3" (2 3/4" OD) | 1.73 lbs/pc |
| 300-3049TPO | 4" (3 3/4" OD) | 2.89lbs/pc  |

## For use on overhang over non-heated areas - TPO coated flange - Other sizes and extended pipe lengths (Special order) - Longer pipes available

| Innovative Ideas Since 1978 | PROPRIETARY AND CONFIDENTIAL                                                                                                                           | DATE: 07/01/17       | Part title & J# | Econo Copper Drain TPO                                                                                  |
|-----------------------------|--------------------------------------------------------------------------------------------------------------------------------------------------------|----------------------|-----------------|---------------------------------------------------------------------------------------------------------|
|                             | IN THIS DRAWING IS THE SOLE PROPERTY OF MENZIES METAL PRODUCTS. ANY REPRODUCTION IN PART OR AS A WHOLE WITHOUT THE WRITTEN PERMISSION OF MENZIES METAL | DRAWN BY: <b>ZV</b>  |                 | Econo Copper Diam 170                                                                                   |
|                             |                                                                                                                                                        | COMMENTS:            |                 | 19370 - 60th Ave., Surrey, BC V3S 3M2<br>Ph: 604-530-0712<br>Fax: 604-530-8482<br>www.menzies-metal.com |
|                             |                                                                                                                                                        | DO NOT SCALE DRAWING |                 |                                                                                                         |