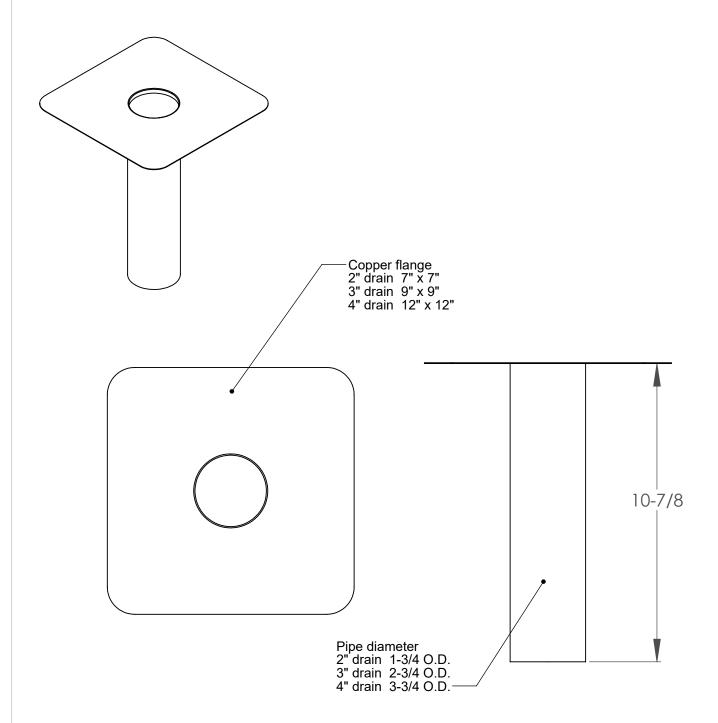

## **Econo Copper Drain**

| Part #   | Description | Pcs/Ctn | Weight      |
|----------|-------------|---------|-------------|
| 300-3020 | 2" Hotweld  | 25      | 0.87 lbs/pc |
| 300-3040 | 3" Hotweld  | 12      | 1.73 lbs/pc |
| 300-3049 | 4" Hotweld  | 8       | 2.89lbs/pc  |

## For use on overhang over non-heated areas - Other sizes and extended pipe lengths (Special order) - Available in TPO Direct Weld - Longer pipes available

| Innovative Ideas Since 1978 | PROPRIETARY AND CONFIDENTIAL  THE INFORMATION CONTAINED IN THIS DRAWING IS THE SOLE                                                    | DATE: 07/05/17 DRAWN BY: ZV     | Part title & J# Econo Copper Drain |          | Econo Copper Drain                                                                                      |
|-----------------------------|----------------------------------------------------------------------------------------------------------------------------------------|---------------------------------|------------------------------------|----------|---------------------------------------------------------------------------------------------------------|
|                             | PROPERTY OF MENZIES METAL<br>PRODUCTS.<br>ANY REPRODUCTION IN PART OR<br>AS A WHOLE WITHOUT THE WRITTEN<br>PERMISSION OF MENZIES METAL | COMMENTS:  DO NOT SCALE DRAWING | SIZE                               | PRODUCTS | 19370 - 60th Ave., Surrey, BC V3S 3M2<br>Ph: 604-530-0712<br>Fax: 604-530-8482<br>www.menzies-metal.com |