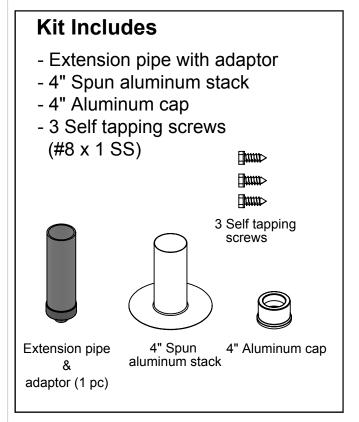

## PLUMBING PIPE EXTENSION KIT

Plumbing pipe too short after adding insulation? Extend the existing pipe with this kit quickly and securely

| Part #   | Size   |
|----------|--------|
| 400-4900 | 1-1/2" |
| 400-4905 | 2"     |
| 400-4910 | 3"     |
| 400-4915 | 4''    |
| 400-4920 | 5'' *  |