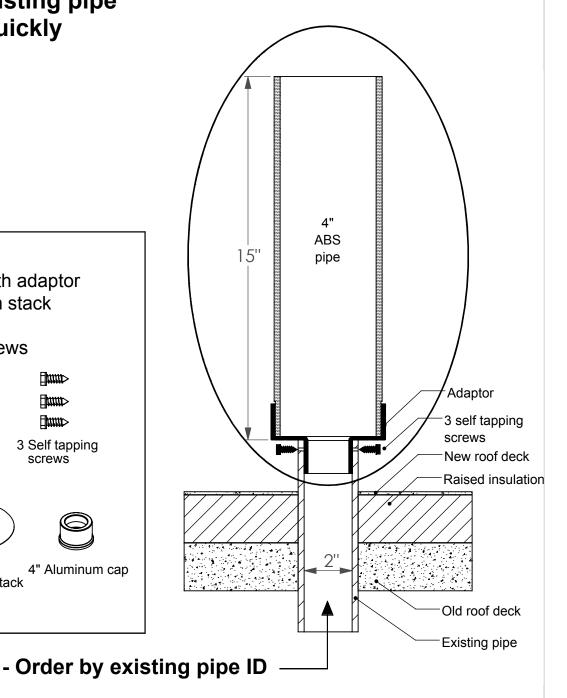

## PLUMBING PIPE EXTENSION KIT

Plumbing pipe too short after adding insulation? Extend the existing pipe with this kit quickly and securely

| Part #   | Size   |
|----------|--------|
| 400-4900 | 1-1/2" |
| 400-4905 | 2"     |
| 400-4910 | 3"     |
| 400-4915 | 4''    |
| 400-4920 | 5'' *  |