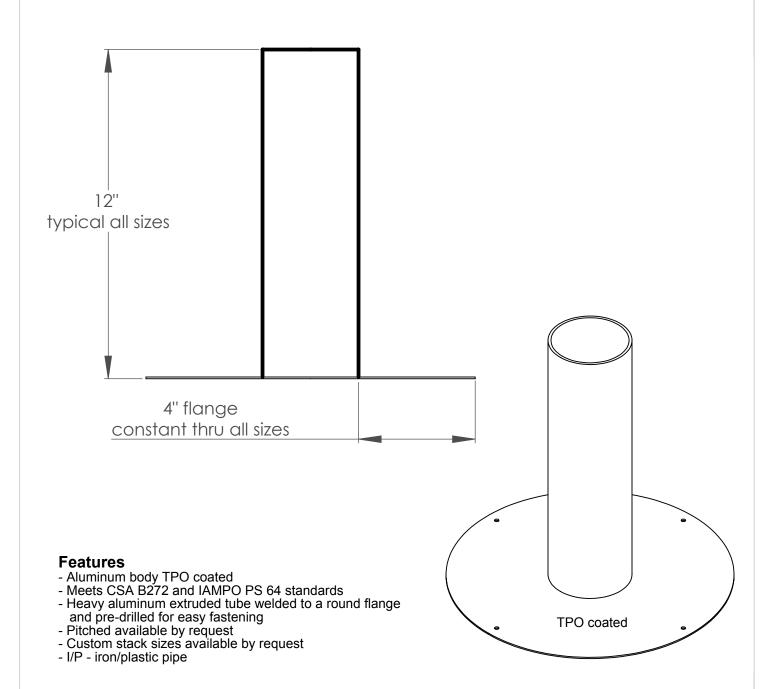

## Plumbing Stack Aluminum Welded TPO

| Part #      | Size   | Fits I/P | Fits Copper |
|-------------|--------|----------|-------------|
| 400-3105TPO | 1-1/4" | 1-1/4"   | 1-1/2"      |
| 400-3110TPO | 1-1/2" | 1-1/2"   | 2"          |
| 400-3115TPO | 2"     | 2"       | _           |
| 400-3120TPO | 3"     | 3"       | -           |
| 400-3125TPO | 4''    | 4''      | _           |
| 400-3130TPO | 5"     | 5''      | -           |
| 400-3131TPO | 6"     | 6"       | _           |