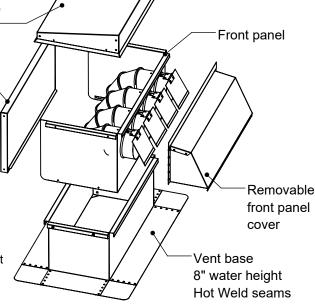

## **SL5000 Bath/Dryer Vent**

| Part #   | Size     | Color      |
|----------|----------|------------|
| 600-2000 | 9" x 20" | Galvanized |

Removable rear panel

## **Features**

- Multiple vents in one box.

9"

8" Water height

- Easy to install.
- Adjustable elbows for easy connections.
- Insulation around pipes (by others) prevents condensation.
- Front panel cover is removable for cleaning/maintenance.
- Multiple dampers, 4" standard. Other sizes and layouts available on request
- Also available in Menzies TPO Direct Weld™.