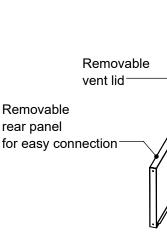

## **SL5000 Bath/Dryer Vent**

| Part #   | Size     | Color      |
|----------|----------|------------|
| 600-2000 | 9" x 20" | Galvanized |

Removable rear panel

## **Features**

- Multiple vents in one box.

9"

8" Water height

- Easy to install.
- Adjustable elbows for easy connections.
- Insulation around pipes (by others) prevents condensation.
- Front panel cover is removable for cleaning/maintenance.
- Multiple dampers, 4" standard. Other sizes and layouts available on request
- Also available in Menzies TPO Direct Weld™.