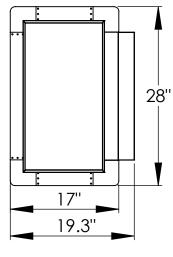

## **SL5000 Bath/Dryer Vent**

| Part #   | Size     | Color      |
|----------|----------|------------|
| 600-2000 | 9" x 20" | Galvanized |

Removable rear panel

## **Features**

- Multiple vents in one box.

9"

8" Water height

- Easy to install.
- Adjustable elbows for easy connections.
- Insulation around pipes (by others) prevents condensation.
- Front panel cover is removable for cleaning/maintenance.
- Multiple dampers, 4" standard. Other sizes and layouts available on request
- Also available in Menzies TPO Direct Weld™.