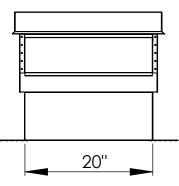

## **SL5000 Bath/Dryer Vent**

| Part #   | Size     | Color      |
|----------|----------|------------|
| 600-2000 | 9" x 20" | Galvanized |

Removable rear panel