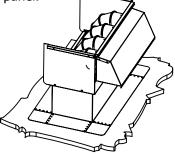

- 5. Connect adjustable elbows to the vertical pipes in the vent base.
- 6. Slide in and screw attach rear panel.

- 7. Fill remaining open area in top enclosure with insulation.
- 8. Attach and screw in vent lid.