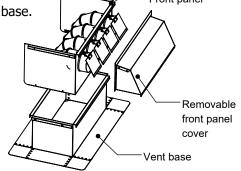

## Important: Read Instructions Before Installation.

1. Extend existing vent pipes vertically from roof deck 14" and seal joints at deck level.

- 3. Fill open area inside vent base with insulation, being sure to insulate each pipe (insulation supplied by others).
- 4. Screw U shape front panel to the base.

- 5. Connect adjustable elbows to the vertical pipes in the vent base.
- 6. Slide in and screw attach rear panel.

- 7. Fill remaining open area in top enclosure with insulation.
- 8. Attach and screw in vent lid.