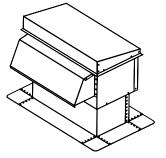

- 5. Connect adjustable elbows to the vertical pipes in the vent base.
- 6. Slide in and screw attach rear panel.

- 7. Fill remaining open area in top enclosure with insulation.
- 8. Attach and screw in vent lid.