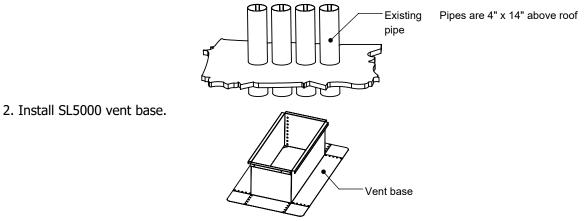

## Important: Read Instructions Before Installation.

1. Extend existing vent pipes vertically from roof deck 14" and seal joints at deck level.

- 3. Fill open area inside vent base with insulation, being sure to insulate each pipe (insulation supplied by others).
- 4. Screw U shape front panel to the base.