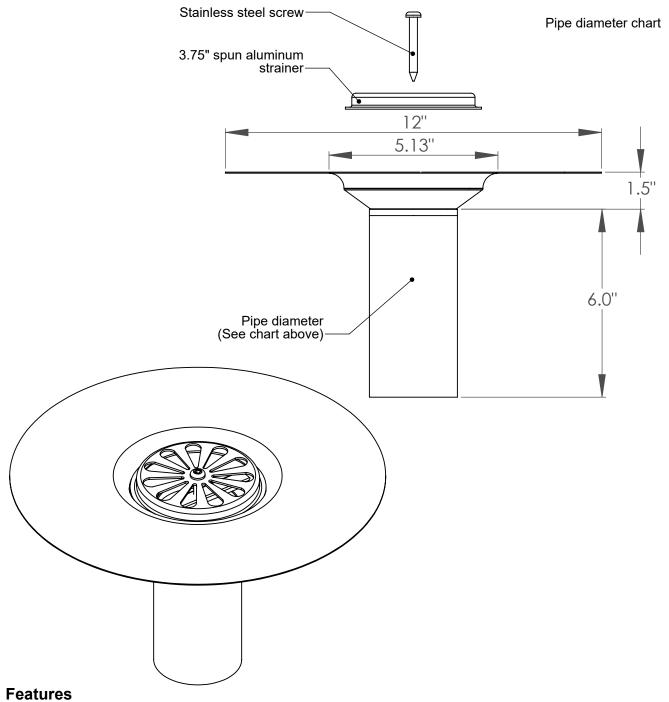

## **Spun Copper Deck Drain**

| Part #   | Size             | Weight      |
|----------|------------------|-------------|
| 300-3220 | 2" (1-3/4" O.D.) | 1.55 lbs/pc |
| 300-3222 | 2" (2" D.W.V.)   | 1.80 lbs/pc |
| 300-3223 | 3" (2-3/4" O.D.) | 1.75 lbs/pc |

- Meets CSA B79 & ASME A112.6.4 Standards (300-3220 & 300-3222)
   All fasteners are stainless steel
- Available in TPO Direct Weld
- Longer pipes available

| Innovative Ideas Since 1978 | THE INFORMATION CONTAINED IN THIS DRAWING IS THE SOLE | DATE: 07/05/17  DRAWN BY: ZV | Part title & J# |                                                                                | Spun Copper Deck Drain |
|-----------------------------|-------------------------------------------------------|------------------------------|-----------------|--------------------------------------------------------------------------------|------------------------|
|                             |                                                       | COMMENTS:                    | SIZE            | 19370 - 60th Ave., Surrey, BC V3S 3M2<br>Ph: 604-530-0712<br>Fax: 604-530-8482 |                        |
|                             | PRODUCTS IS PROHIBITED.                               | DO NOT SCALE DRAWING         | A               | PRODUCTS                                                                       | www.menzies-metal.com  |