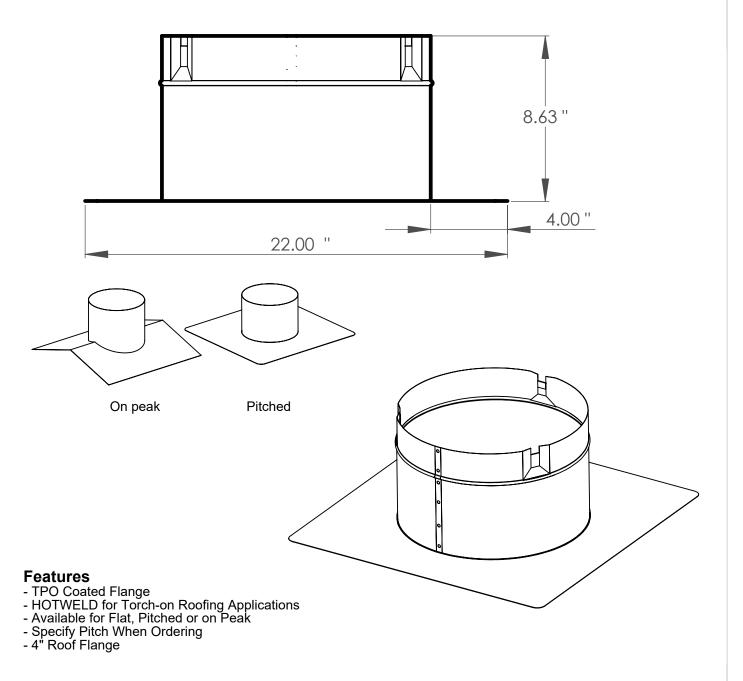

## **Turbine Base Galvanized TPO**

| Part #      | Size                   | Weight   |
|-------------|------------------------|----------|
| 600-2520TPO | 12" Galvanized Flat    | 3.60 lbs |
| 600-2525TPO | 12" Galvanized Pitched | -        |
| 600-2540TPO | 14" Galvanized Flat    | 4.15 lbs |
| 600-2545TPO | 14" Galvanized Pitched | 3.60 lbs |
| 600-2547TPO | 14" Galvanized on Peak | -        |