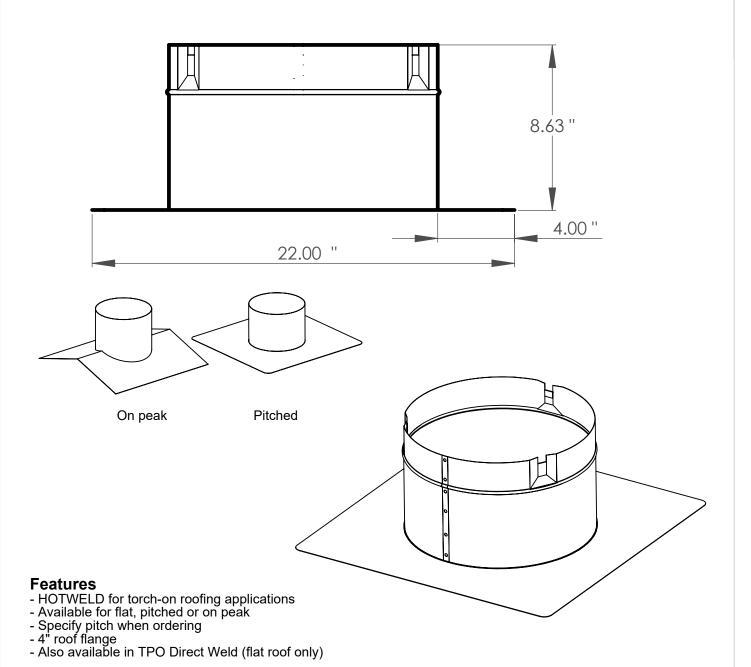

## **Turbine Base Galvanized**

| Part #   | Size                   | Weight   |
|----------|------------------------|----------|
| 600-2520 | 12" Galvanized Flat    | 3.60 lbs |
| 600-2525 | 12" Galvanized Pitched | -        |
| 600-2540 | 14" Galvanized Flat    | 4.15 lbs |
| 600-2545 | 14" Galvanized Pitched | 3.60 lbs |
| 600-2547 | 14" Galvanized on Peak | -        |

## **Tubine Base Galvanized**

19370 - 60th Ave., Surrey, BC V3S 3M2 Ph: 604-530-0712 Fax: 604-530-8482 www.menzies-metal.com