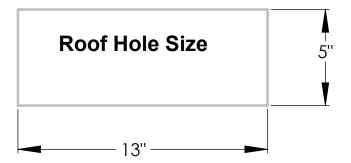

## **Features**

- Low profile metal vent
- 50 sq inches airflow
- Colors brown/black/charcoal
- 5" high x 13" wide
- Made to match existing hole sizes or new construction where hole can be cut to match
- 10 Vents/Ctn