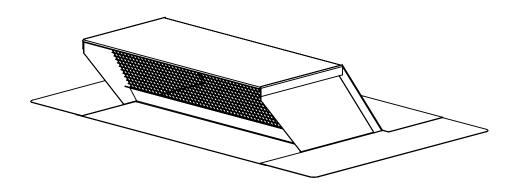

## VI Residential **Metal Roof Vent**

| Stock #          | Size         | Weight         |
|------------------|--------------|----------------|
| 600-2295 Black   | 50 sq inches | 10/Ctn 28 Lbs. |
| 600-2296 Brown   | 50 sq inches | 10/Ctn 28 Lbs. |
| 600-2297Charcoal | 50 sq inches | 10/Ctn 28 Lbs. |

## **Features**

- Low profile metal vent
- 50 sq inches airflow
- Colors brown/black/charcoal
- 5" high x 13" wide
- Made to match existing hole sizes or new construction where hole can be cut to match
- 10 Vents/Ctn