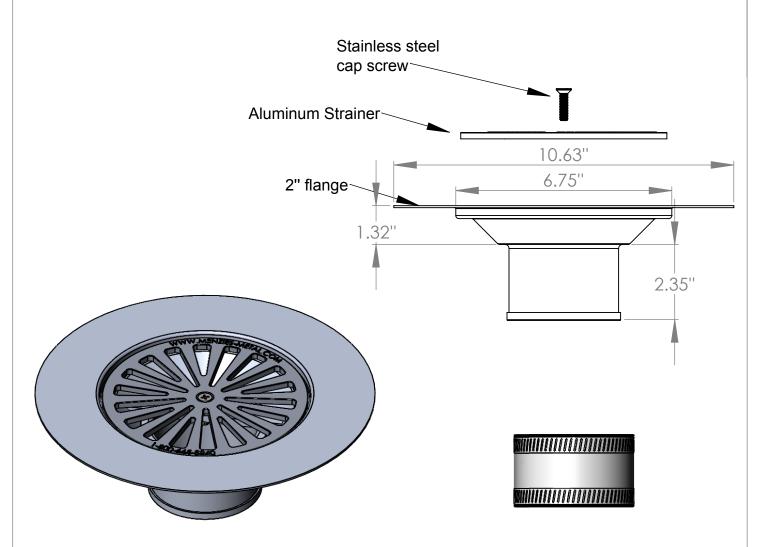

## **Koala Deck Drain Aluminum No Hub**

| Part #   | size      |
|----------|-----------|
| 300-3485 | 2" NO HUB |
| 300-3490 | 3" NO HUB |
| 300-3495 | 4" NO HUB |

## SIZE

**Koala Deck Drain Aluminum No Hub** 

19370 - 60th Ave., Surrey, BC V3S 3M2 Ph: 604-530-0712 Fax: 604-530-8482

www.menzies-metal.com