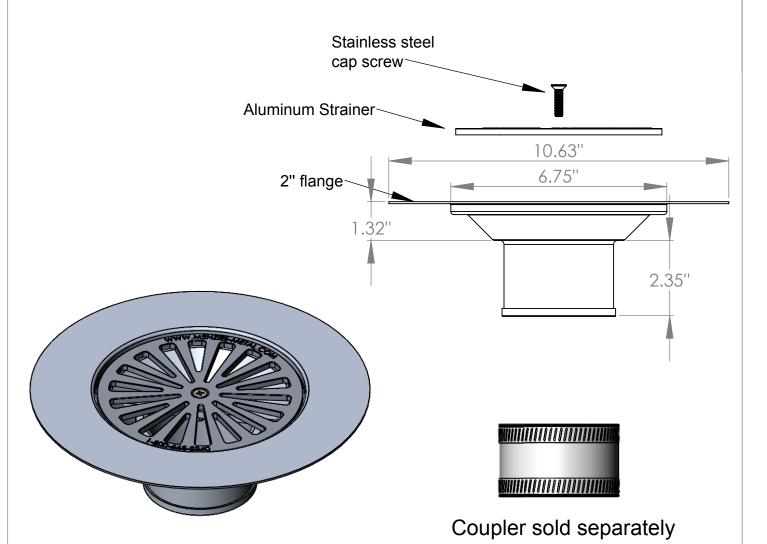

## **Koala Deck Drain Aluminum No Hub**

| Part #   | size      |
|----------|-----------|
| 300-3485 | 2" NO HUB |
| 300-3490 | 3" NO HUB |
| 300-3495 | 4" NO HUB |

## **Features**

Available in:

- Aluminum
- PVC coating
- TPO coating

Innovative Ideas Since 1978

## **Koala Deck Drain Aluminum No Hub**

19370 - 60th Ave., Surrey, BC V3S 3M2 Ph: 604-530-0712 Fax: 604-530-8482

www.menzies-metal.com