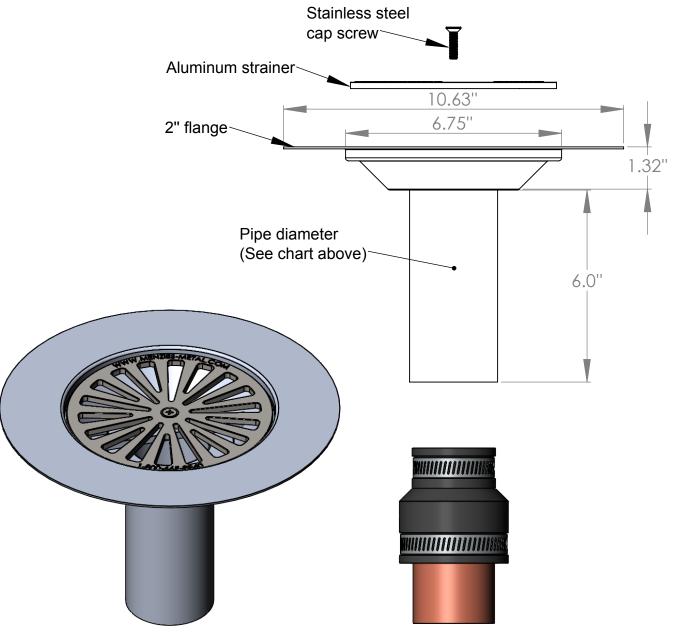

# Koala Deck Drain Aluminum

| Part #   | Size         |
|----------|--------------|
| 300-3470 | 2"(1.875"OD) |
| 300-3475 | 3"(2.75" OD) |
| 300-3480 | 4"(3.75" OD) |

## **Features**

Available in:

- Aluminum
- PVC coating
- TPO coating

Coupler sold separately

# **Koala Deck Drain Aluminum**

19370 - 60th Ave., Surrey, BC V3S 3M2 Ph: 604-530-0712 Fax: 604-530-8482 www.menzies-metal.com